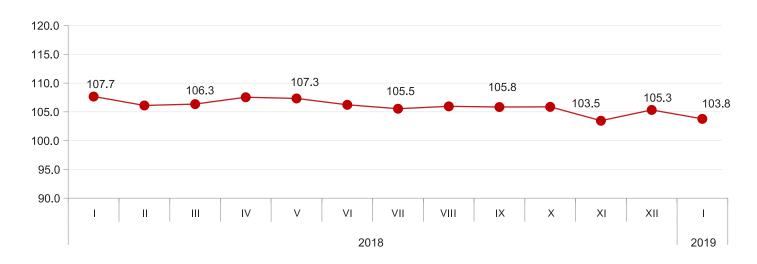

Compared to January 2018 the DPPI increased by 3.8 percent. There was a 4.6 percent increase in the prices for manufactured products. The prices increased by 1.4 percent for electrical energy, gas, steam and hot water and by 0.4 percent for the products from mining and quarrying.

The following table shows the DPPI for January 2019, compared to the same month of the previous year, as well as the contributions of sub-groups that had a major effect on the index.

| Code | Groups and sub-groups                       | Over January<br>2018 | Contribution <sup>*</sup> to<br>annual change |
|------|---------------------------------------------|----------------------|-----------------------------------------------|
|      | Total                                       | 103.8                | 3.80                                          |
| с    | Products from mining and quarrying          | 100.4                | 0.00                                          |
| D    | Manufactured products                       | 104.6                | 3.54                                          |
| DA   | Food products, beverages and tobacco        | 106.1                | 2.20                                          |
| E    | Electrical energy, gas, steam and hot water | 101.4                | 0.26                                          |

## DOMESTIC PRODUCER PRICE INDEX FOR INDUSTRIAL PRODUCTS

(THE SAME MONTH OF THE PREVIOUS YEAR =100)

Contact person: Giorgi Tetrauli. Tel: (+995 32) 236 72 10 (400). E-mail: gtetrauli@geostat.ge