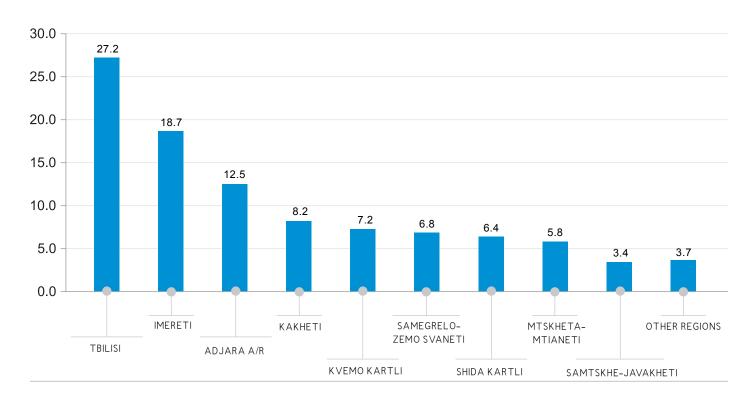

### DISTRIBUTION OF MONTHLY AVERAGE NUMBER OF VISITS MADE BY THE GEORGIAN RESIDENTS OF AGE 15 YEARS OR MORE BY THE VISITED REGIONS, %

13.09.2018

Chart № 7