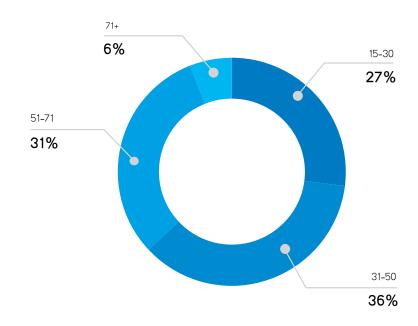

## DISTRIBUTION OF MONTHLY AVERAGE NUMBER OF GEORGIAN RESIDENT VISITORS OF AGE 15 YEARS OR MORE BY THE AGE GROUPS

13.09.2018

Chart № 4