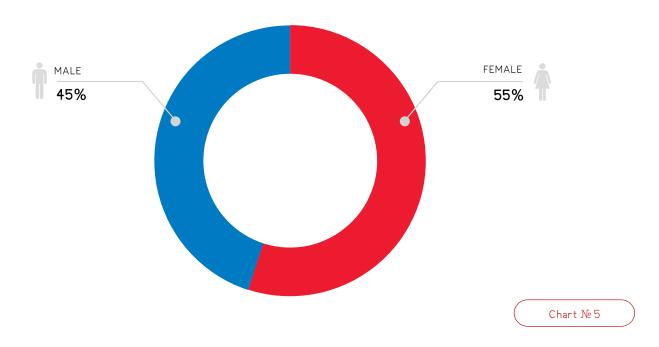

## DISTRIBUTION OF MONTHLY AVERAGE NUMBER OF GEORGIAN RESIDENT VISITORS OF AGE 15 YEARS OR MORE BY GENDER