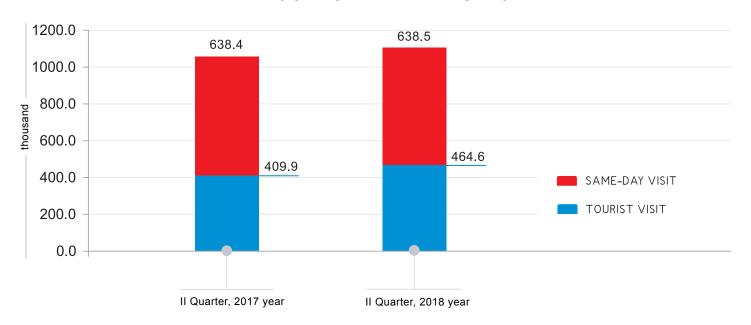

## DISTIBUTION OF VISITS MADE BY THE GEORGIAN RESIDENTS OF AGE 15 YEARS OR MORE BY THE TYPE OF VISIT

Chart № 3