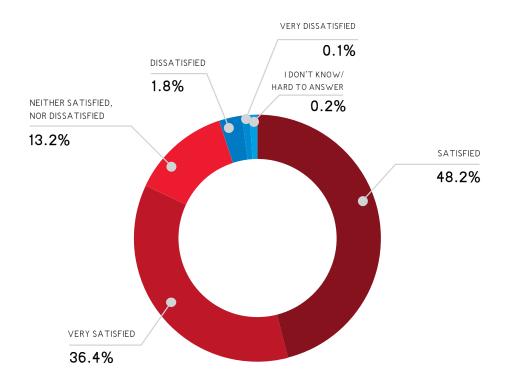

## DISTRIBUTION OF MONTHLY AVERAGE NUMBER OF VISITS MADE BY THE GEORGIAN RESIDENTS OF AGE 15 YEARS OR MORE BY THE SATISFACTION LEVEL

13.09.2018