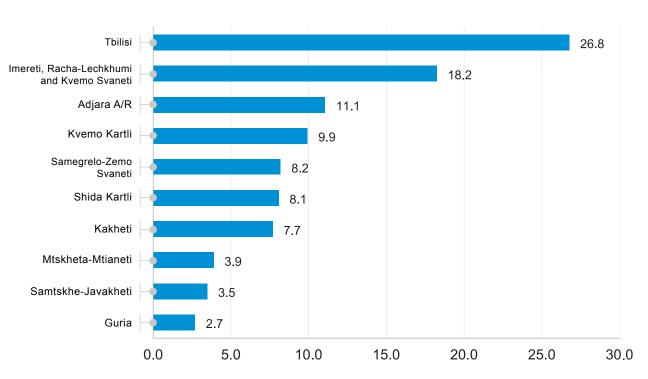

## DISTRIBUTION OF MONTHLY AVERAGE NUMBER OF GEORGIAN RESIDENT VISITORS OF AGE 15 YEARS OR MORE BY PLACE OF RESIDENCE, %

13.09.2018