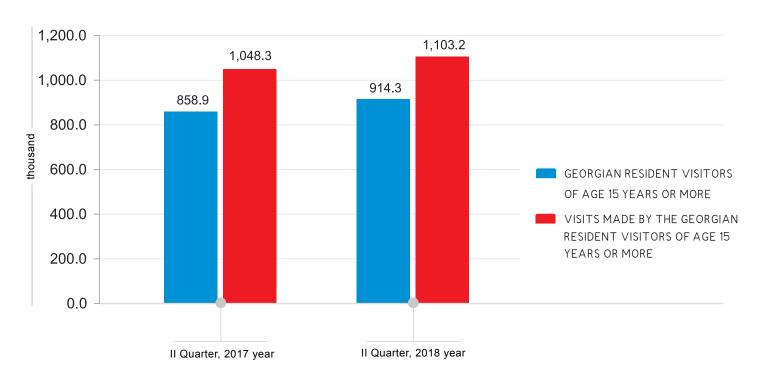

#### **DOMESTIC TOURISM SURVEY**

(II QUARTER, 2018)

In the second quarter of 2018 monthly average number of Georgian resident visitors aged 15 years or more was 914.3 thousand, who made 1.1 million visits on the territory of Georgia. In comparison to the II quarter of the previous year, number of visits has increased by 5.2 percent. Monthly average Domestic tourism data is given in the charts below.

Chart № 1

#### DISTRIBUTION OF MONTHLY AVERAGE NUMBER OF GEORGIAN RESIDENT VISITORS OF AGE 15 YEARS OR MORE AND VISITS MADE BY THEM

13.09.2018

Chart № 2