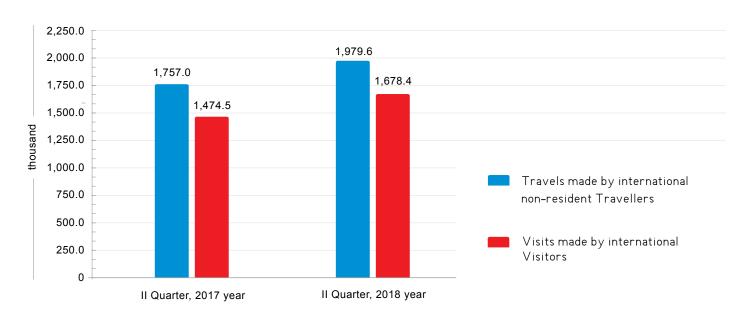

#### **INBOUND TOURISM STATISTICS**

(II QUARTER, 2018 YEAR)

In II quarter of 2018 year international non-resident travellers travelled 2 million times in Georgia, from which 1.7 million were visits made by international visitors, which is 13.8 percent increase compared to the same quarter of 2017 year. Inbound tourism data is given in the charts below.

### NUMBER OF TRAVELS MADE BY INTERNATIONAL NON-RESIDENT TRAVELLERS AND VISITS MADE BY INTERNATIONAL VISITORS