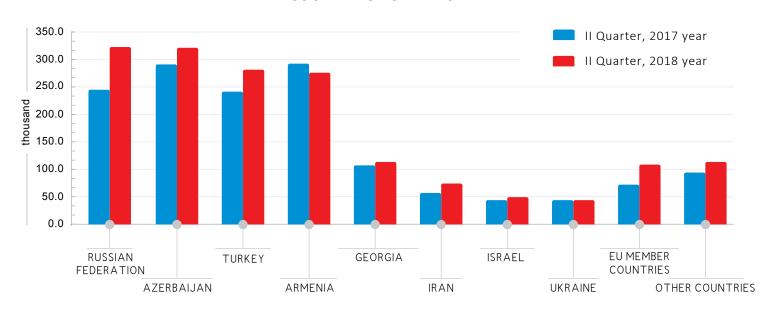

OF VISIT**



In II quarter, 2018 number of inbound visitors in Georgia was 1.3 million, which is 15.7 percent increase compared to the same quarter of 2017 year.



14.08.2018

#### DISTRIBUTION OF INBOUND VISITORS BY THE TYPE OF VISITOR, THOUSAND

|                       | II QUARTER,<br>2017 YEAR | II QUARTER,<br>2018 YEAR |
|-----------------------|--------------------------|--------------------------|
| Only Tourist          | 728.6                    | 888.4                    |
| Only Same-day Visitor | 369.8                    | 380.4                    |
| Both                  | 64.6                     | 76.7                     |
| Total                 | 1,163.0                  | 1,345.5                  |

### DISTRIBUTION OF VISITS BY THE VISITORS' COUNTRY OF CITIZENSHIP





14.08.2018

# DISTRIBUTION OF INBOUND VISITORS IN GEORGIA BY THE AGE GROUPS IN II QUARTER, 2018, %



# DISTRIBUTION OF INBOUND VISITORS IN GEORGIA BY GENDER IN II QUARTER, 2018, THOUSAND

|        | NUMBER OF<br>VISITORS | %     |
|--------|-----------------------|-------|
| Female | 518.4                 | 38.5  |
| Male   | 827.1                 | 61.5  |
| Total  | 1,345.5               | 100.0 |



14.08.2018

# DISTRIBUTION OF VISITS BY THE MAIN PURPOSE OF THE VISIT IN II QUARTER, 2018, THOUSAND

|                              | NUMBER OF<br>VISITS | %     |
|------------------------------|---------------------|-------|
| Holiday, Leisure, Recreation | 738.4               | 44.0  |
| Visiting friends/relatives   | 345.2               | 20.6  |
| Transit to other country     | 286