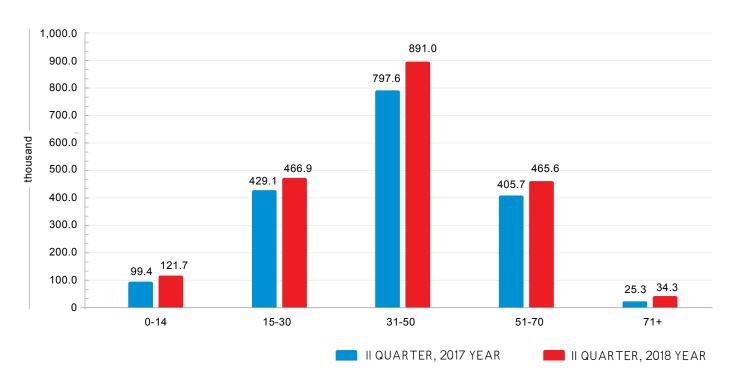

#### DISTRIBUTION OF ARRIVALS OF INTERNATIONAL NON-RESIDENT TRAVELLERS BY AGE GROUPS

14.08.2018