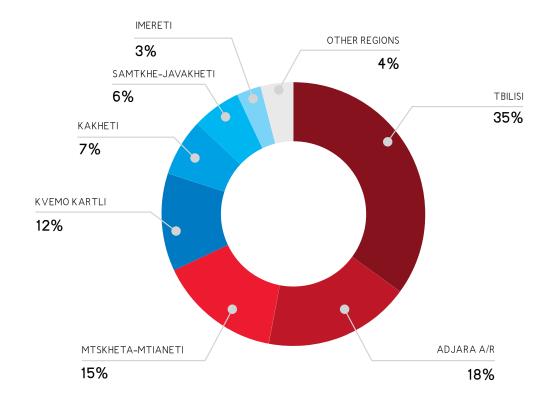

# DISTRIBUTION OF VISITS BY THE VISITED REGIONS IN II QUARTER, 2018, %

14.08.2018