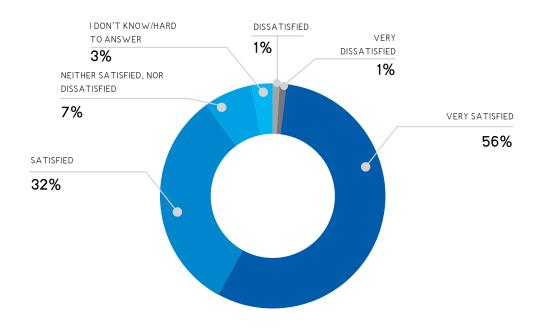

|                              | NUMBER OF<br>VISITS | %     |
|------------------------------|---------------------|-------|
| Holiday, Leisure, Recreation | 738.4               | 44.0  |
| Visiting friends/relatives   | 345.2               | 20.6  |
| Transit to other country     | 286.1               | 17.0  |
| Business or Professional     | 122.5               | 7.3   |
| Shopping                     | 105.4               | 6.3   |
| Health and Medical Care      | 48.6                | 2.9   |
| Other                        | 32.2                | 1.9   |
| Total                        | 1,678.4             | 100.0 |

# DISTRIBUTION OF VISITS BY THE VISITED REGIONS IN II QUARTER, 2018, %





14.08.2018

### DISTRIBUTION OF VISITS BY THE LEVEL OF SATISFACTION IN II QUARTER, 2018,%



### DISTRIBUTION OF INBOUND VISITORS' EXPENDITURE MADE BY THE EXPENDITURE CATEGORIES IN II QUARTER, 2018

|                                                                | EXPENDITURE<br>(MLN. GEL) | %     | AVERAGE EXPENDITURE PER VISIT (GEL) |
|----------------------------------------------------------------|---------------------------|-------|-------------------------------------|
| Accommodation                                                  | 424.0                     | 22.1  | 252.6                               |
| Holiday, leisure, recreation, cultural and sporting activities | 353.9                     | 18.4  | 210.9                               |
| Foods and drinks                                               | 517.9                     | 27.0  | 308.6