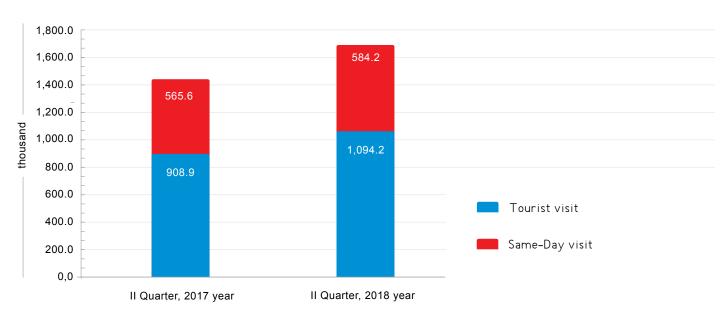

#### **DISTIBUTION OF VISITS BY THE TYPE OF VISIT**

In II quarter, 2018 number of inbound visitors in Georgia was 1.3 million, which is 15.7 percent increase compared to the same quarter of 2017 year.

14.08.2018

#### DISTRIBUTION OF INBOUND VISITORS BY THE TYPE OF VISITOR, THOUSAND

|                       | II QUARTER,<br>2017 YEAR | II QUARTER,<br>2018 YEAR |
|-----------------------|--------------------------|--------------------------|
| Only Tourist          | 728.6                    | 888.4                    |
| Only Same-day Visitor | 369.8                    | 380.4                    |
| Both                  | 64.6                     | 76.7                     |
| Total                 | 1,163.0                  | 1,345.5                  |