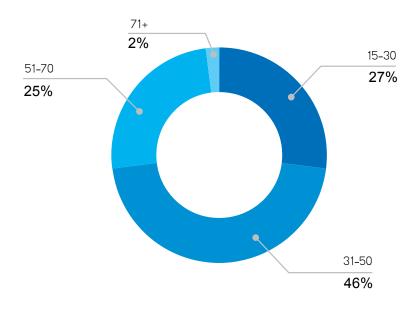

#### DISTRIBUTION OF ARRIVALS OF INTERNATIONAL NON-RESIDENT TRAVELLERS BY AGE GROUPS

14.08.2018

# DISTRIBUTION OF INBOUND VISITORS IN GEORGIA BY THE AGE GROUPS IN II QUARTER, 2018, %