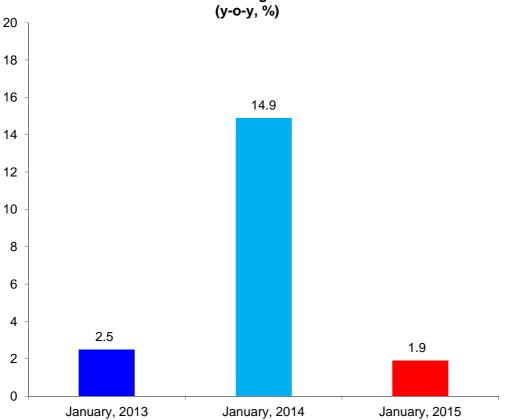

#### Indicators of business statistics

|                                                                                                          | January |
|----------------------------------------------------------------------------------------------------------|---------|
| Number of currently registered enterprises (unit)                                                        | 3 314   |
| Change of currently registered enterprises number (y-o-y, %)                                             | -11.7   |
| Value Added Tax (VAT) payers' turnover used in rapid estimations of economic growth, December (mil. GEL) | 3 404.1 |
| Growth of VAT payers' turnover used in rapid estimations of economic growth (y-o-y, %)                   | 1.9     |

Change of VAT payers' turnover used in rapid estimations of economic growth

Source: Ministry of Finance of Georgia.

Source: Ministry of Finance of Georgia.

Source: National Bank of Georgia.

Note: Preliminary data subject to revisions.