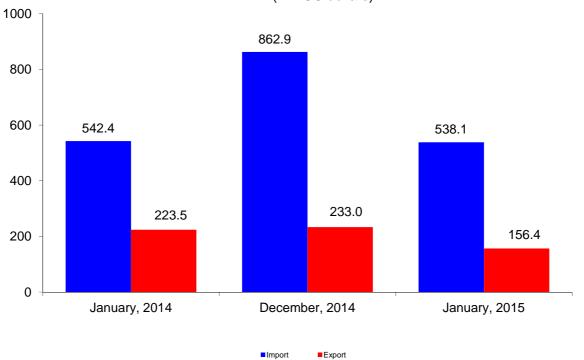

### Indicators of external merchandise trade statistics in January, 2015

| Indicator                           | Mil. US dollars | Change (y-o-y, %) |
|-------------------------------------|-----------------|-------------------|
| Exports of goods (FOB)              | 156.4           | -30.0             |
| Imports of goods (CIF)              | 538.1           | -0.8              |
| External merchandise trade turnover | 694.5           | -9.3              |

External merchandise trade (mil. US dollars)