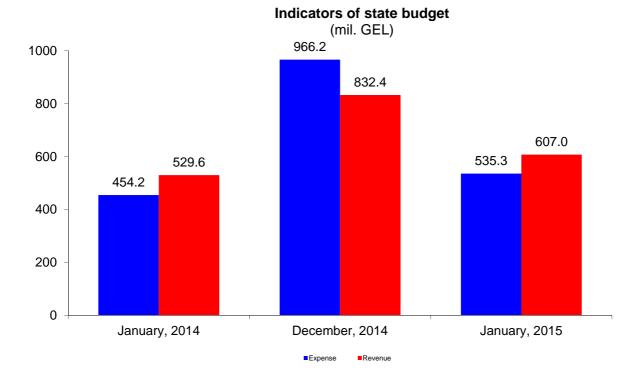

Change of VAT payers' turnover used in rapid estimations of economic growth

Source: Ministry of Finance of Georgia.

Source: Ministry of Finance of Georgia.

Source: National Bank of Georgia.

Note: Preliminary data subject to revisions.