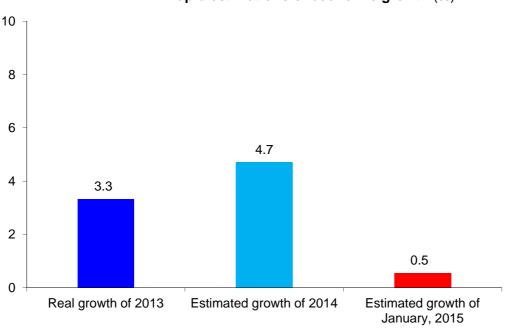

# **Rapid Estimates of Economic Growth, January 2015**

The estimated real Gross Domestic Product (GDP) growth rate amounted to 0.5 percent y-o-y in January 2015. The estimated annual real GDP growth reached 4.7 percent for 2014 y-o-y.

Furthermore, the data on VAT taxpayers' turnover for the previous months might be updated on a monthly basis, implying corresponding adjustments of real GDP growth estimates.

Rapid estimations of economic growth (%)