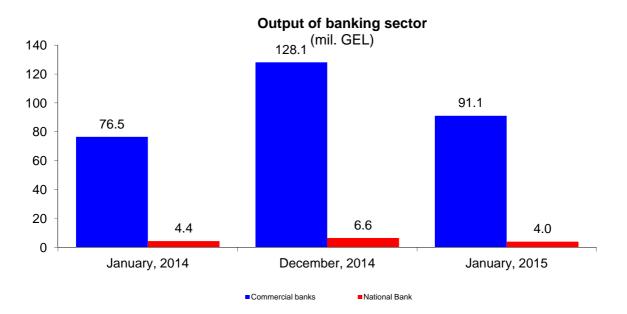

Change of VAT payers' turnover used in rapid estimations of economic growth

Source: Ministry of Finance of Georgia.

Source: Ministry of Finance of Georgia.

Source: National Bank of Georgia.

Note: Preliminary data subject to revisions.