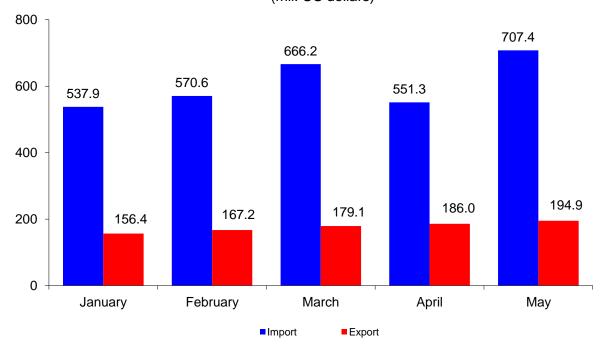

#### Indicators of external merchandise trade statistics in January-May, 2015

| Indicator                           | Mil. US dollars | Change (y-o-y, %) |
|-------------------------------------|-----------------|-------------------|
| Exports of goods (FOB)              | 883.5           | -24.8             |
| Imports of goods (CIF)              | 3 033.4         | -9.0              |
| External merchandise trade turnover | 3 916.9         | -13.1             |

#### External merchandise trade (mil. US dollars)