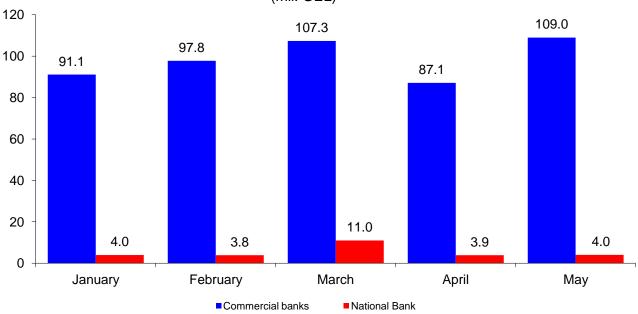

Source: Ministry of Finance of Georgia.

Source: Ministry of Finance of Georgia.

Output of banking sector (mil. GEL)

Source: National Bank of Georgia.

Note: Preliminary data subject to revisions.

Contact persons: Levan Gogoberishvili, Tel.: (+995 32) 236 72 10 (302). E-mail: <u>lgogoberishvili@geostat.ge</u> <u>info@geostat.ge</u> Mariam Kavelashvili, Tel.: (+995 32) 236 72 10 (020). E-mail: <u>mkavelashvili@geostat.ge</u> <u>info@geostat.ge</u>