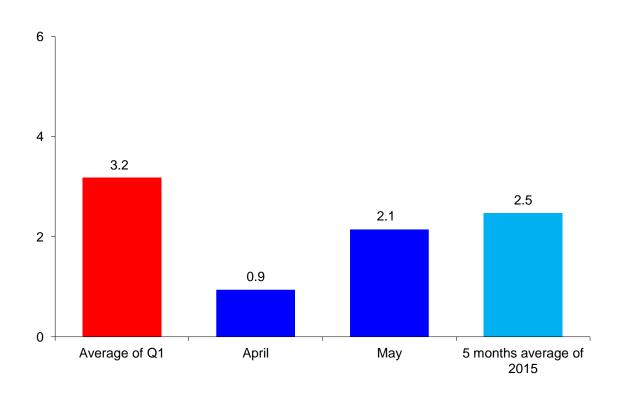

# Rapid Estimates of Economic Growth, May 2015

The estimated real Gross Domestic Product (GDP) growth rate amounted to 2.1 percent y-o-y in May 2015. The estimated real GDP growth reached 2.5 percent for the first five months of 2015 y-o-y.

# Rapid estimations of economic growth (%)

www.geostat.ge, info@geostat.ge