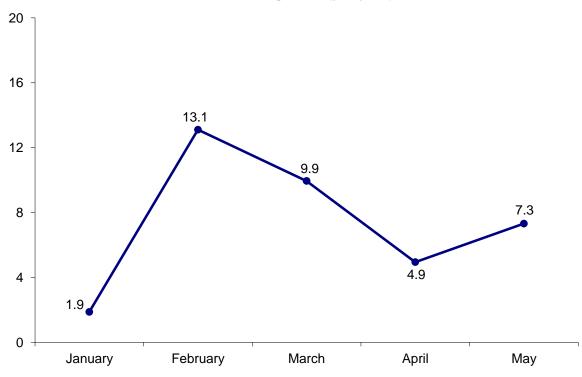

#### Indicators of business statistics

|                                                                                                          | Мау     |
|----------------------------------------------------------------------------------------------------------|---------|
| Number of currently registered enterprises (unit)                                                        | 3 559   |
| Change of currently registered enterprises number (y-o-y, %)                                             | -7,2    |
| Value Added Tax (VAT) payers' turnover used in rapid estimations of economic growth, December (mil. GEL) | 4 190.4 |
| Growth of VAT payers' turnover used in rapid estimations of economic growth (y-o-y, %)                   | 7.3     |