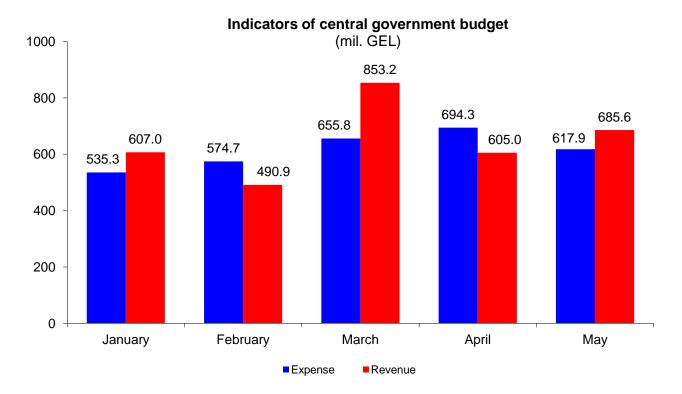

Source: Ministry of Finance of Georgia.

Source: Ministry of Finance of Georgia.

Output of banking sector (mil. GEL)

Source: National Bank of Georgia.

Note: Preliminary data subject to revisions.

Contact persons: Levan Gogoberishvili, Tel.: (+995 32) 236 72 10 (302). E-mail: <u>lgogoberishvili@geostat.ge</u> <u>info@geostat.ge</u> Mariam Kavelashvili, Tel.: (+995 32) 236 72 10 (020). E-mail: <u>mkavelashvili@geostat.ge</u> <u>info@geostat.ge</u>