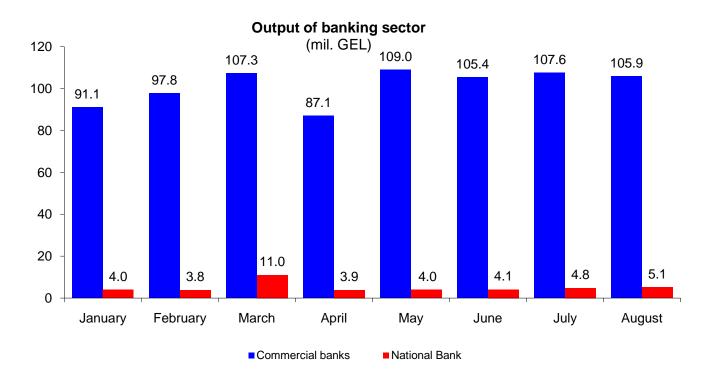

Change of VAT payers' turnover used in rapid estimations of economic growth (y-o-y, %)

Source: Ministry of Finance of Georgia.

Source: Ministry of Finance of Georgia.

Source: National Bank of Georgia.

**Note:** Preliminary data subject to revisions.