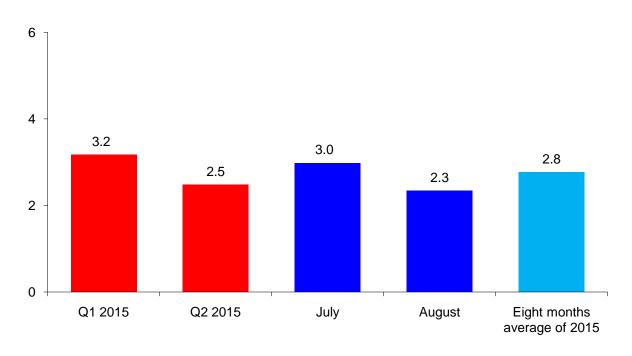

## Rapid Estimates of Economic Growth, August 2015

The estimated real Gross Domestic Product (GDP) growth rate amounted to 2.3 percent y-o-y in August 2015. The estimated real GDP growth for the first eight months of 2015 reached 2.8 percent y-o-y.

#### Rapid estimations of economic growth (%)