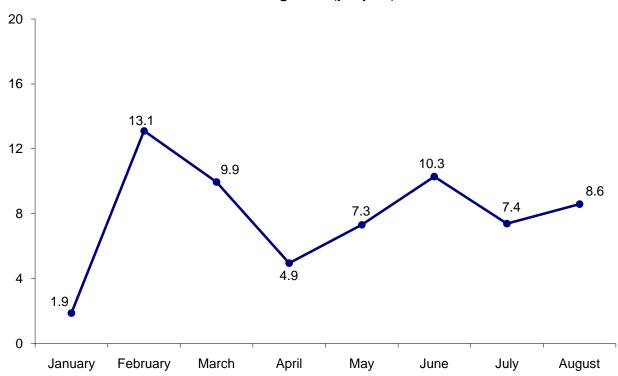

#### Indicators of business statistics

|                                                                                                          | August  |
|----------------------------------------------------------------------------------------------------------|---------|
| Number of currently registered enterprises (unit)                                                        | 2 823   |
| Change of currently registered enterprises number (y-o-y, %)                                             | -5.7    |
| Value Added Tax (VAT) payers' turnover used in rapid estimations of economic growth, December (mil. GEL) | 4 542.2 |
| Growth of VAT payers' turnover used in rapid estimations of economic growth (y-o-y, %)                   | 8.6     |

Change of VAT payers' turnover used in rapid estimations of economic growth (y-o-y, %)

Source: Ministry of Finance of Georgia.

Source: Ministry of Finance of Georgia.

Source: National Bank of Georgia.

**Note:** Preliminary data subject to revisions.