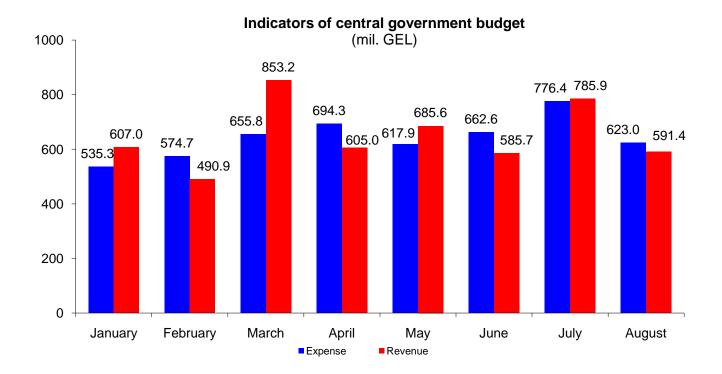

Change of VAT payers' turnover used in rapid estimations of economic growth (y-o-y, %)

Source: Ministry of Finance of Georgia.

Source: Ministry of Finance of Georgia.

Source: National Bank of Georgia.

**Note:** Preliminary data subject to revisions.