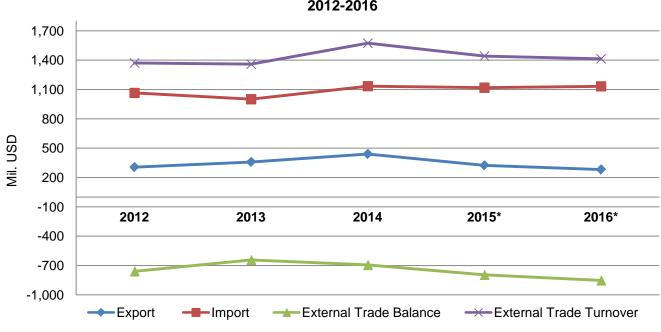

External Merchandise Trade Tendencies of Georgia in January-February 2012-2016

\*Preliminary data.

The table below shows dynamics of the external merchandise trade statistics indicators in January-February 2012-2016.

| Year  | Month            | Exports | Imports | Turnover | Balance |
|-------|------------------|---------|---------|----------|---------|
| 2012  | January-February | 305.8   | 1 065.4 | 1 371.2  | -759.6  |
|       | January          | 158.2   | 504.3   | 662.5    | -346.1  |
|       | February         | 147.6   | 561.1   | 708.7    | -413.6  |
| 2013  | January-February | 358.4   | 1 000.8 | 1 359.2  | -642.4  |
|       | January          | 196.3   | 484.4   | 680.7    | -288.1  |
|       | February         | 162.1   | 516.4   | 678.5    | -354.3  |
| 2014  | January-February | 439.6   | 1 133.7 | 1 573.3  | -694.0  |
|       | January          | 223.5   | 542.0   | 765.5    | -318.4  |
|       | February         | 216.1   | 591.7   | 807.8    | -375.6  |
| 2015* | January-February | 323.7   | 1 118.2 | 1 441.9  | -794.5  |
|       | January          | 156.5   | 539.0   | 695.5    | -382.5  |
|       | February         | 167.2   | 579.2   | 746.4    | -411.9  |
| 2016* | January-February | 280.9   | 1 132.5 | 1 413.4  | -851.6  |
|       | January          | 122.2   | 409.4   | 531.5    | -287.2  |
|       | February         | 158.7   | 723.1   | 881.9    | -564.4  |