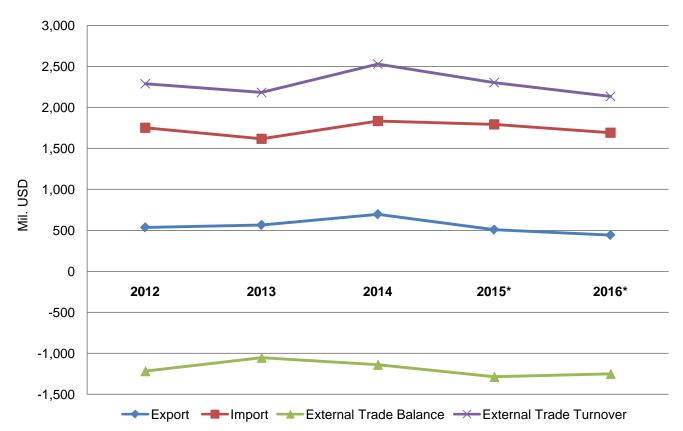

## External Merchandise Trade Tendencies of Georgia in January-March 2012-2016

<sup>\*</sup>Preliminary data.

The table below shows dynamics of the external merchandise trade statistics indicators in January-March 2012-2016.

External Merchandise Trade of Georgia in 2012-2016 (Million US Dollars)

| Year  | Month         | Exports | Imports | Turnover | Balance  |
|-------|---------------|---------|---------|----------|----------|
| 2012  | January-March | 537.1   | 1 752.7 | 2 289.9  | -1 215.6 |
|       | January       | 158.2   | 504.3   | 662.5    | -346.1   |
|       | February      | 147.6   | 561.1   | 708.7    | -413.6   |
|       | March         | 231.3   | 687.3   | 918.7    | -456.0   |
| 2013  | January-March | 565.4   | 1 618.8 | 2 184.2  | -1 053.3 |
|       | January       | 196.3   | 484.4   | 680.7    | -288.1   |
|       | February      | 162.1   | 516.4   | 678.5    | -354.3   |
|       | March         | 207.1   | 618.0   | 825.0    | -410.9   |
| 2014  | January-March | 695.8   | 1 834.6 | 2 530.4  | -1 138.8 |
|       | January       | 223.5   | 542.0   | 765.5    | -318.4   |
|       | February      | 216.1   | 591.7   | 807.8    | -375.6   |
|       | March         | 256.1   | 701.0   | 957.1    | -444.8   |
| 2015* | January-March | 509.1   | 1 794.3 | 2 303.4  | -1 285.3 |
|       | January       | 160.0   | 534.9   | 694.9    | -374.9   |
|       | February      | 167.2   | 579.4   | 746.7    | -412.2   |
|       | March         | 181.8   | 680.0   | 861.9    | -498.2   |
| 2016* | January-March | 442.9   | 1 692.6 | 2 135.6  | -1 249.7 |
|       | January       | 122.2   | 404.3   | 526.5    | -282.2   |
|       | February      | 158.7   | 722.5   | 881.3    | -563.8   |
|       | March         | 162.0   | 565.8   | 727.8    | -403.7   |