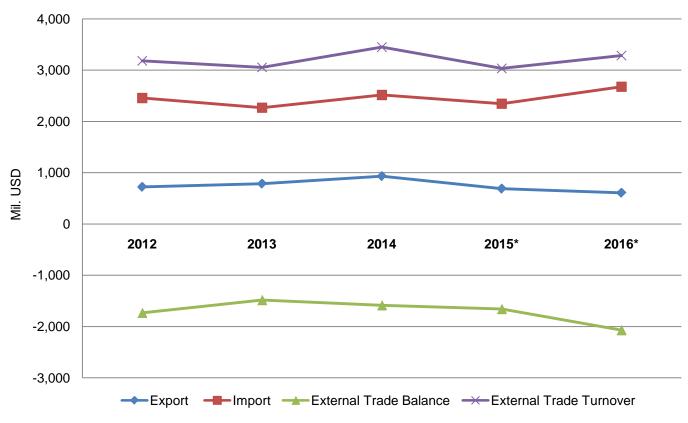

## External Merchandise Trade Tendencies of Georgia in January-April 2012-2016

\*Preliminary data.

The table below shows dynamics of the external merchandise trade statistics indicators in January-April 2012-2016.

| Year  | Month         | Exports | Imports | Turnover | Balance  |
|-------|---------------|---------|---------|----------|----------|
| 2012  | January-April | 725.1   | 2 457.7 | 3 182.8  | -1 732.6 |
|       | January       | 158.2   | 504.3   | 662.5    | -346.1   |
|       | February      | 147.6   | 561.1   | 708.7    | -413.6   |
|       | March         | 231.3   | 687.3   | 918.7    | -456.0   |
|       | April         | 188.0   | 705.0   | 892.9    | -517.0   |
| 2013  | January-April | 785.8   | 2 269.7 | 3 055.5  | -1 484.0 |
|       | January       | 196.3   | 484.4   | 680.7    | -288.1   |
|       | February      | 162.1   | 516.4   | 678.5    | -354.3   |
|       | March         | 207.1   | 618.0   | 825.0    | -410.9   |
|       | April         | 220.3   | 651.0   | 871.3    | -430.6   |
| 2014  | January-April | 932.6   | 2 517.5 | 3 450.2  | -1 584.9 |
|       | January       | 223.5   | 542.0   | 765.5    | -318.4   |
|       | February      | 216.1   | 591.7   | 807.8    | -375.6   |
|       | March         | 256.1   | 701.0   | 957.1    | -444.8   |
|       | April         | 236.8   | 682.9   | 919.8    | -446.1   |
| 2015* | January-April | 688.8   | 2 346.8 | 3 035.5  | -1 658.0 |
|       | January       | 156.5   | 538.5   | 695.0    | -382.0   |
|       | February      | 167.2   | 579.4   | 746.7    | -412.2   |
|       | March         | 179.1   | 677.1   | 856.1    | -498.0   |
|       | April         | 186.0   | 551.8   | 737.8    | -365.8   |
| 2016* | January-April | 608.1   | 2 679.1 | 3 287.2  | -2 071.0 |
|       | January       | 122.2   | 410.2   | 532.4    | -288.1   |
|       | February      | 158.7   | 727.3   | 886.1    | -568.6   |
|       | March         | 161.9   | 554.3   | 716.2    | -392.4   |
|       | April         | 165.3   | 987.3   | 1 152.6  | -822.0   |