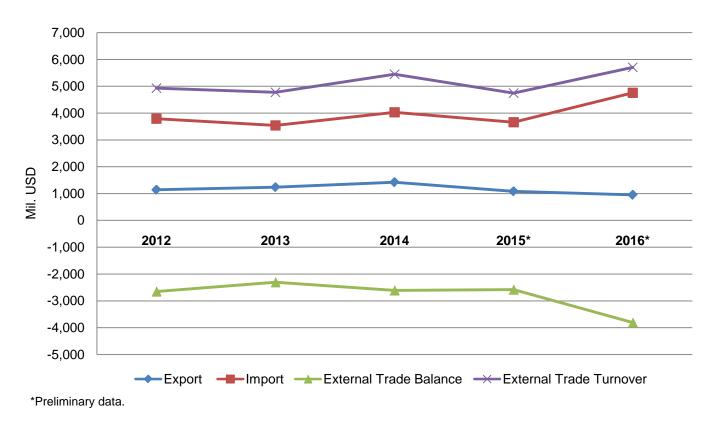

## External Merchandise Trade Tendencies of Georgia in January-June 2012-2016

The table below shows dynamics of the external merchandise trade statistics indicators in January-June 2012-2016.

| Year  | Month        | Exports | Imports | Turnover | Balance  |
|-------|--------------|---------|---------|----------|----------|
| 2012  | January-June | 1 140.0 | 3 790.5 | 4 930.5  | -2 650.5 |
|       | January      | 158.2   | 504.3   | 662.5    | -346.1   |
|       | February     | 147.6   | 561.1   | 708.7    | -413.6   |
|       | March        | 231.3   | 687.3   | 918.7    | -456.0   |
|       | April        | 188.0   | 705.0   | 892.9    | -517.0   |
|       | May          | 235.3   | 694.2   | 929.4    | -458.9   |
|       | June         | 179.7   | 638.6   | 818.3    | -458.9   |
| 2013  | January-June | 1 235.4 | 3 539.8 | 4 775.2  | -2 304.4 |
|       | January      | 196.3   | 484.4   | 680.7    | -288.1   |
|       | February     | 162.1   | 516.4   | 678.5    | -354.3   |
|       | March        | 207.1   | 618.0   | 825.0    | -410.9   |
|       | April        | 220.3   | 651.0   | 871.3    | -430.6   |
|       | May          | 216.0   | 659.7   | 875.7    | -443.7   |
|       | June         | 233.6   | 610.4   | 844.0    | -376.8   |
| 2014  | January-June | 1 419.3 | 4 029.3 | 5 448.6  | -2 610.1 |
|       | January      | 223.5   | 542.0   | 765.5    | -318.4   |
|       | February     | 216.1   | 591.7   | 807.8    | -375.6   |
|       | March        | 256.1   | 701.0   | 957.1    | -444.8   |
|       | April        | 236.8   | 682.9   | 919.8    | -446.1   |
|       | May          | 242.6   | 814.2   | 1 056.8  | -571.7   |
|       | June         | 244.1   | 697.5   | 941.6    | -453.4   |
| 2015* | January-June | 1 082.3 | 3 660.3 | 4 742.5  | -2 578.0 |
|       | January      | 156.5   | 538.5   | 695.0    | -382.0   |
|       | February     | 167.2   | 579.4   | 746.7    | -412.2   |
|       | March        | 179.1   | 677.1   | 856.1    | -498.0   |
|       | April        | 186.0   | 551.8   | 737.8    | -365.8   |
|       | May          | 194.9   | 706.6   | 901.5    | -511.7   |
|       | June         | 198.6   | 606.9   | 805.5    | -408.3   |
| 2016* | January-June | 948.2   | 4 756.9 | 5 705.1  | -3 808.7 |
|       | January      | 122.2   | 410.3   | 532.4    | -288.1   |
|       | February     | 158.7   | 727.5   | 886.3    | -568.8   |
|       | March        | 161.9   | 554.9   | 716.8    | -393.0   |
|       | April        | 165.3   | 989.0   | 1 154.3  | -823.7   |
|       | May          | 172.2   | 610.1   | 782.4    | -437.9   |
|       | June         | 167.9   | 1 465.0 | 1 632.9  | -1 297.2 |

| External merchandise trade of Georgia in 2012-2016 ( | (Million US Dollars) |
|------------------------------------------------------|----------------------|
|                                                      |                      |

\*Preliminary data.

Detailed data on external merchandise trade of Georgia will be published on 19 July, 2016.

**Sources:** LEPL Revenue Service of Ministry of Finance of Georgia; LEPL Service Agency of Ministry of Internal Affairs of Georgia; Georgian State Electric System, LTD; Georgian Gas Transportation Company, LTD.