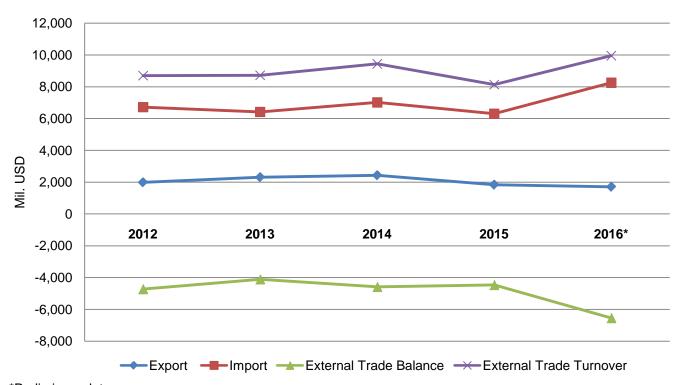

## **External Merchandise Trade of Georgia in January-October 2016 (Preliminary)**

External Merchandise Trade (excluding non-declared trade) of Georgia amounted to USD 9950 million in January-October 2016 (preliminary data), grew by 22 percent from the same period of the previous year. The value of export decreased by 7 percent reaching USD 1701 million, while the import grew by 31 percent and amounted to USD 8249 million with respect to January-October of the previous year. The trade deficit equaled USD 6548 million and its share in trade turnover constituted 66 percent.

## External Merchandise Trade Tendencies of Georgia in January-October 2012-2016

<sup>\*</sup>Preliminary data.

The table below shows dynamics of the external merchandise trade statistics indicators in January-October 2012-2016.

External merchandise trade of Georgia in 2012-2016 (Million US Dollars)

| Year  | Month           | Exports | Imports | Turnover | Balance |
|-------|-----------------|---------|---------|----------|---------|
| 2012  | January-October | 1985.3  | 6715.2  | 8700.5   | -4729.9 |
|       | January         | 158.2   | 504.5   | 662.7    | -346.2  |
|       | February        | 147.4   | 561.3   | 708.8    | -413.9  |
|       | March           | 231.3   | 688.7   | 920.0    | -457.3  |
|       | April           | 188.3   | 707.1   | 895.5    | -518.8  |
|       | May             | 235.3   | 697.5   | 932.8    | -462.2  |
|       | June            | 179.7   | 642.0   | 821.7    | -462.3  |
|       | July            | 211.4   | 702.3   | 913.8    | -490.9  |
|       | August          | 198.5   | 708.4   | 907.0    | -509.9  |
|       | September       | 218.3   | 768.6   | 986.9    | -550.3  |
|       | October         | 216.7   | 734.6   | 951.4    | -517.9  |
| 2013  | January-October | 2305.1  | 6413.2  | 8718.3   | -4108.1 |
|       | January         | 196.3   | 485.6   | 681.9    | -289.3  |
|       | February        | 162.1   | 517.5   | 679.6    | -355.3  |
|       | March           | 207.2   | 619.1   | 826.3    | -411.9  |
|       | April           | 220.3   | 651.9   | 872.2    | -431.5  |
|       | May             | 216.1   | 659.9   | 876.0    | -443.8  |
|       | June            | 233.6   | 610.7   | 844.3    | -377.0  |
|       | July            | 239.8   | 720.5   | 960.3    | -480.7  |
|       | August          | 284.0   | 711.0   | 995.0    | -427.0  |
|       | September       | 258.8   | 705.0   | 963.8    | -446.2  |
|       | October         | 286.9   | 732.2   | 1019.1   | -445.2  |
| 2014  | January-October | 2425.4  | 7013.6  | 9439.0   | -4588.2 |
|       | January<br>-    | 223.6   | 543.3   | 767.0    | -319.7  |
|       | February        | 216.0   | 591.7   | 807.7    | -375.6  |
|       | March           | 256.2   | 701.7   | 957.9    | -445.6  |
|       | April           | 236.9   | 683.6   | 920.5    | -446.6  |
|       | May             | 242.6   | 814.5   | 1057.1   | -571.8  |
|       | June            | 244.1   | 698.1   | 942.2    | -453.9  |
|       | July            | 246.2   | 786.8   | 1033.0   | -540.6  |
|       | August          | 247.6   | 683.3   | 930.9    | -435.6  |
|       | September       | 239.8   | 726.9   | 966.7    | -487.1  |
|       | October         | 272.2   | 783.8   | 1056.0   | -511.6  |
| 2015  | January-October | 1832.8  | 6300.2  | 8133.0   | -4467.4 |
|       | January         | 155.1   | 538.9   | 694.0    | -383.8  |
|       | February        | 167.2   | 580.0   | 747.2    | -412.7  |
|       | March           | 179.1   | 677.0   | 856.0    | -497.9  |
|       | April           | 186.6   | 552.1   | 738.6    | -365.5  |
|       | May             | 194.6   | 706.4   | 901.0    | -511.8  |
|       | June            | 198.6   | 607.5   | 806.1    | -409.0  |
|       | July            | 187.0   | 669.4   | 856.4    | -482.3  |
|       | August          | 190.4   | 624.3   | 814.6    | -433.9  |
|       | September       | 186.3   | 728.6   | 914.9    | -542.3  |
|       | October         | 187.9   | 616.1   | 804.0    | -428.2  |
| 2016* | January-October | 1701.0  | 8249.4  | 9950.5   | -6548.4 |
|       | January         | 122.2   | 410.3   | 532.5    | -288.1  |
|       | February        | 158.7   | 727.5   | 886.3    | -568.8  |
|       | March           | 161.9   | 555.0   | 716.9    | -393.1  |
|       | April           | 165.3   | 989.2   | 1154.5   | -823.9  |
|       | May             | 172.2   | 611.3   | 783.5    | -439.1  |
|       | June            | 167.9   | 1466.6  | 1634.4   | -1298.7 |
|       | July            | 173.6   | 671.2   | 844.8    | -497.6  |
|       | August          | 188.1   | 691.0   | 879.1    | -502.8  |
|       | September       | 201.7   | 1472.6  | 1674.3   | -1270.8 |
|       | October         | 189.3   | 654.8   | 844.1    | -465.4  |