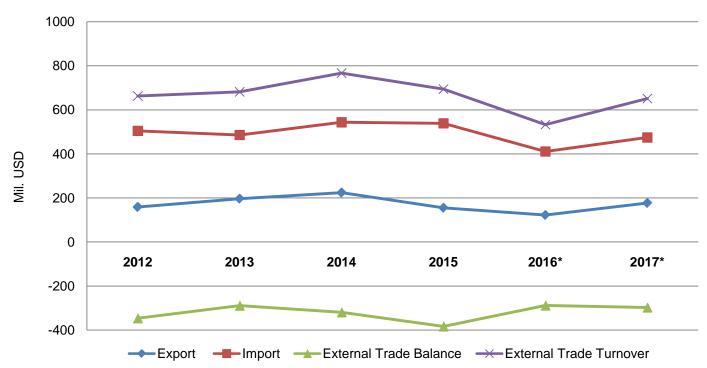

#### External Merchandise Trade Tendencies of Georgia in January 2012-2017

<sup>\*</sup>Preliminary data.

The tables below shows dynamics of the external merchandise trade statistics indicators in January 2012-2017.

### External merchandise trade of Georgia in 2012-2017 (Million US Dollars)

| Year | Month                   | Exports                 | Imports                 | Turnover                   | Balance                    |
|------|-------------------------|-------------------------|-------------------------|----------------------------|----------------------------|
| 2012 | Year                    | 2 376.6                 | 8 056.4                 | 10 433.0                   | -5 679.7                   |
|      | January                 | 158.2                   | 504.5                   | 662.7                      | -346.2                     |
|      | February                | 147.4                   | 561.3                   | 708.8                      | -413.9                     |
|      | March<br>April          | 231.3<br>188.3          | 688.7<br>707.1          | 920.0<br>895.5             | -457.3<br>-518.8           |
|      | May                     | 235.3                   | 697.5                   | 932.8                      | -462.2                     |
|      | June                    | 179.7                   | 642.0                   | 821.7                      | -462.3                     |
|      | July                    | 211.4                   | 702.3                   | 913.8                      | -490.9                     |
|      | August                  | 198.5                   | 708.4                   | 907.0                      | -509.9                     |
|      | September               | 218.3                   | 768.6                   | 986.9                      | -550.3                     |
|      | October                 | 216.7                   | 734.6                   | 951.4                      | -517.9                     |
|      | November                | 192.7<br>198.7          | 655.0<br>686.2          | 847.8<br>884.8             | -462.3<br>-487.5           |
| 2013 | December<br><b>Year</b> | 2 910.6                 | 8 <b>022.7</b>          | 10 933.4                   | -407.5<br>- <b>5 112.1</b> |
|      | Januarv                 | 196.3                   | 485.6                   | 681.9                      | -289.3                     |
|      | February                | 162.1                   | 517.5                   | 679.6                      | -355.3                     |
|      | March                   | 207.2                   | 619.1                   | 826.3                      | -411.9                     |
|      | April                   | 220.3                   | 651.9                   | 872.2                      | -431.5                     |
|      | May                     | 216.1                   | 659.9                   | 876.0                      | -443.8                     |
|      | June                    | 233.6                   | 610.7                   | 844.3                      | -377.0                     |
|      | July                    | 239.8                   | 720.5                   | 960.3                      | -480.7                     |
|      | August                  | 284.0                   | 711.0                   | 995.0                      | -427.0                     |
|      | September               | 258.8                   | 705.0                   | 963.8                      | -446.2                     |
|      | October                 | 286.9                   | 732.2                   | 1 019.1                    | -445.2                     |
|      | November                | 313.2                   | 789.8                   | 1 103.0                    | -476.6                     |
| 2014 | December<br><b>Year</b> | 292.4<br><b>2 861.0</b> | 819.7<br><b>8 601.8</b> | 1 112.1<br><b>11 462.9</b> | -527.3<br><b>-5 740.8</b>  |
|      | January                 | 223.6                   | 543.3                   | 767.0                      | -319.7                     |
|      | February                | 216.0                   | 591.7                   | 807.7                      | -375.6                     |
|      | March                   | 256.2                   | 701.7                   | 957.9                      | -375.6<br>-445.6           |
|      | April                   | 236.9                   | 683.6                   | 920.5                      | -446.6                     |
|      | May                     | 242.6                   | 814.5                   | 1 057.1                    | -571.8                     |
|      | June                    | 244.1                   | 698.1                   | 942.2                      | -453.9                     |
|      | July                    | 246.2                   | 786.8                   | 1 033.0                    | -540.6                     |
|      | August                  | 247.6                   | 683.3                   | 930.9                      | -435.6                     |
|      | September               | 239.8                   | 726.9                   | 966.7                      | -487.1                     |
|      | October                 | 272.2                   | 783.8                   | 1 056.0                    | -511.6                     |
|      | November                | 202.6                   | 724.4                   | 927.0                      | -521.8                     |
|      | December                | 233.0                   | 863.8                   | 1 096.8                    | -630.8                     |
| 2015 | Year                    | 2 204.7                 | 7 281.0                 | 9 485.7                    | -5 076.4                   |
|      | January                 | 155.1                   | 538.9                   | 694.0                      | -383.8                     |
|      | February                | 167.2                   | 580.0                   | 747.2                      | -412.7                     |
|      | March                   | 179.1                   | 677.0                   | 856.0                      | -497.9                     |
|      | April                   | 186.6                   | 552.1                   | 738.6                      | -365.5                     |
|      | May                     | 194.6                   | 563.3                   | 757.9                      | -368.7                     |
|      | June                    | 198.6                   | 607.5                   | 806.1                      | -409.0                     |
|      | July                    | 187.0                   | 579.9                   | 766.9                      | -392.9                     |
|      | August                  | 190.4                   | 624.3                   | 814.6                      | -433.9                     |
|      | September               | 186.3                   | 642.8                   | 829.2                      | -456.5                     |
|      | October                 | 187.9                   | 616.1                   | 804.0                      | -428.2                     |
|      | November                | 187.3                   | 575.8                   | 763.1                      | -388.5                     |
|      | December                | 184.6                   | 723.4                   | 908.0                      | -538.8                     |

| Year  | Month     | Exports | Imports | Turnover | Balance  |
|-------|-----------|---------|---------|----------|----------|
| 2016* | Year      | 2 113.7 | 7 235.8 | 9 349.5  | -5 122.1 |
|       | January   | 122.2   | 410.8   | 532.9    | -288.6   |
|       | February  | 158.7   | 519.3   | 678.0    | -360.5   |
|       | March     | 161.9   | 552.1   | 714.0    | -390.2   |
|       | April     | 165.3   | 547.9   | 713.2    | -382.6   |
|       | May       | 172.2   | 609.7   | 781.9    | -437.5   |
|       | June      | 167.9   | 625.5   | 793.4    | -457.6   |
|       | July      | 173.6   | 598.1   | 771.6    | -424.5   |
|       | August    | 188.1   | 690.9   | 879.1    | -502.8   |
|       | September | 201.7   | 634.1   | 835.8    | -432.3   |
|       | October   | 189.3   | 661.8   | 851.1    | -472.4   |
|       | November  | 218.7   | 646.6   | 865.3    | -427.9   |
|       | December  | 194.0   | 739.1   | 933.1    | -545.1   |
| 2017* | January   | 176.8   | 474.4   | 651.1    | -297.6   |