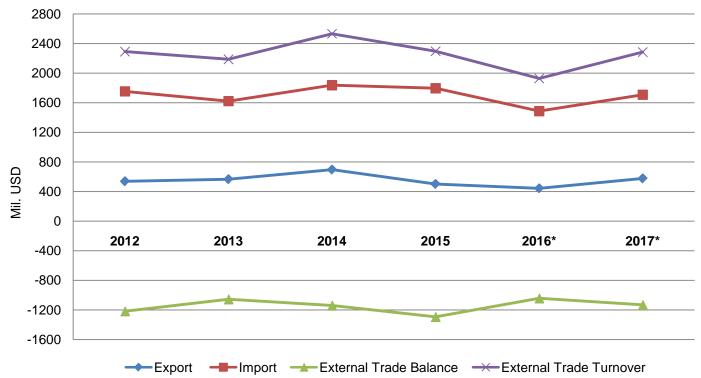

### External Merchandise Trade of Georgia in 2012-2017 (Million US Dollars)

| Year  | Month         | Exports | Imports | Turnover | Balance  |
|-------|---------------|---------|---------|----------|----------|
| 2012  | January-March | 537.0   | 1 754.5 | 2 291.4  | -1 217.5 |
| 2013  | January-March | 565.6   | 1 622.1 | 2 187.7  | -1 056.5 |
| 2014  | January-March | 695.8   | 1 836.7 | 2 532.6  | -1 140.9 |
| 2015  | January-March | 501.4   | 1 796.0 | 2 297.3  | -1 294.6 |
| 2016* | January-March | 442.8   | 1 486.8 | 1 929.6  | -1 044.0 |
| 2017* | January-March | 576.5   | 1 708.0 | 2 284.6  | -1 131.5 |