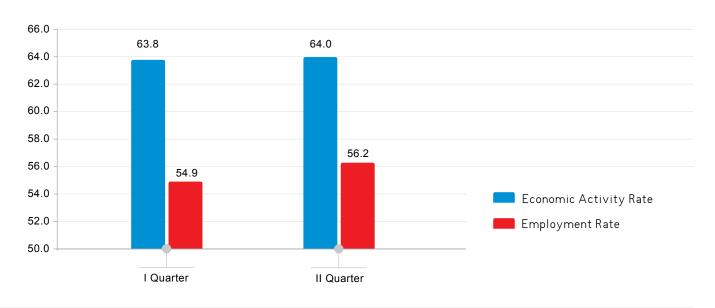

# **National Statistics Office of Georgia**

# EMPLOYMENT AND UNEMPLOYMENT IN GEORGIA

2018
II QUARTER





#### NATIONAL STATISTICS OFFICE OF GEORGIA

20.08.2018

#### **EMPLOYMENT AND UNEMPLOYMENT**

(II QUARTER, 2018 YEAR)

In II quarter of 2018 year the unemployment rate declined by 1.9 percentage point compared to the previous quarter and equaled 12.1 percent. The labour market data related to unemployment are given in the charts below.

#### **UNEMPLOYMENT RATE IN GEORGIA, %**



#### EMPLOYMENT AND ECONOMIC ACTIVITY RATES IN GEORGIA, %





## **NATIONAL STATISTICS OFFICE OF GEORGIA**

20.08.2018

#### DISTRIBUTION OF EMPLOYED IN GEORGIA, %



#### **UNEMPLOYMENT RATE BY URBAN - RURAL, %**



#### **UNEMPLOYMENT RATE BY GENDER, %**





## **NATIONAL STATISTICS OFFICE OF GEORGIA**

20.08.2018

#### **ECONOMIC ACTIVITY RATE BY GENDER, %**



#### **EMPLOYMENT RATE BY GENDER, %**



Contact person: Irma Gvilava, Tel: (+995 32) 236 72 10 (608)

Fax: (+995 32) 236 72 13. E-mail: igvilava@geostat.ge