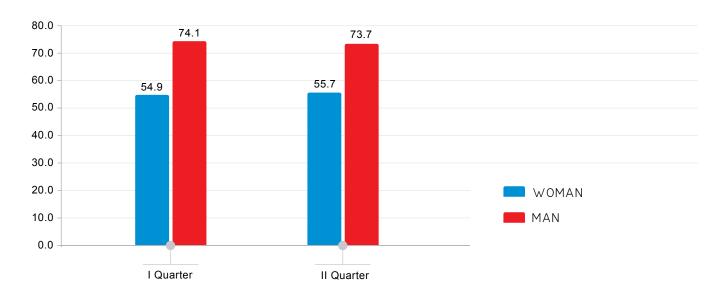

AND UNEMPLOYMENT IN GEORGIA

2018
II QUARTER





#### NATIONAL STATISTICS OFFICE OF GEORGIA

20.08.2018

#### **EMPLOYMENT AND UNEMPLOYMENT**

(II QUARTER, 2018 YEAR)

In II quarter of 2018 year the unemployment rate declined by 1.9 percentage point compared to the previous quarter and equaled 12.1 percent. The labour market data related to unemployment are given in the charts below.

#### **UNEMPLOYMENT RATE IN GEORGIA, %**



#### EMPLOYMENT AND ECONOMIC ACTIVITY RATES IN GEORGIA, %





## **NATIONAL STATISTICS OFFICE OF GEORGIA**

20.08.2018

#### DISTRIBUTION OF EMPLOYED IN GEORGIA, %



#### **UNEMPLOYMENT RATE BY URBAN - RURAL, %**



#### **UNEMPLOYMENT RATE BY GENDER, %**





## **NATIONAL STATISTICS OFFICE OF GEORGIA**

20.08.2018

#### **ECONOMIC ACTIVITY RATE BY GENDER, %**



#### **EMPLOYMENT RATE BY GENDER, %**



Contact person: Irma Gvilava, Tel: (+995 32) 236 72 10 (608)

Fax: (+995 32) 236 72 13. E-mail: igvilava@geostat.ge