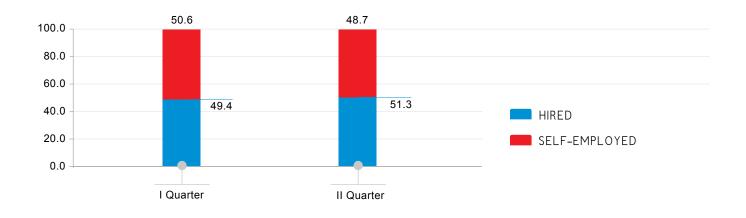

# **National Statistics Office of Georgia**

# EMPLOYMENT AND UNEMPLOYMENT IN GEORGIA

2018
II QUARTER





#### NATIONAL STATISTICS OFFICE OF GEORGIA

20.08.2018

#### **EMPLOYMENT AND UNEMPLOYMENT**

(II QUARTER, 2018 YEAR)

In II quarter of 2018 year the unemployment rate declined by 1.9 percentage point compared to the previous quarter and equaled 12.1 percent. The labour market data related to unemployment are given in the charts below.

#### **UNEMPLOYMENT RATE IN GEORGIA, %**



#### EMPLOYMENT AND ECONOMIC ACTIVITY RATES IN GEORGIA, %





## **NATIONAL STATISTICS OFFICE OF GEORGIA**

20.08.2018

#### DISTRIBUTION OF EMPLOYED IN GEORGIA, %



#### **UNEMPLOYMENT RATE BY URBAN - RURAL, %**



#### **UNEMPLOYMENT RATE BY GENDER, %**





## **NATIONAL STATISTICS OFFICE OF GEORGIA**

20.08.2018

#### **ECONOMIC ACTIVITY RATE BY GENDER, %**



#### **EMPLOYMENT RATE BY GENDER, %**



Contact person: Irma Gvilava, Tel: (+995 32) 236 72 10 (608)

Fax: (+995 32) 236 72 13. E-mail: igvilava@geostat.ge