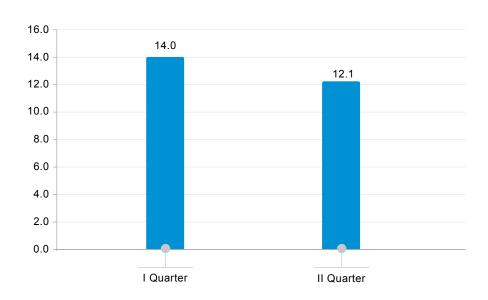

#### **EMPLOYMENT AND UNEMPLOYMENT**

(II QUARTER, 2018 YEAR)

In II quarter of 2018 year the unemployment rate declined by 1.9 percentage point compared to the previous quarter and equaled 12.1 percent. The labour market data related to unemployment are given in the charts below.

#### **UNEMPLOYMENT RATE IN GEORGIA, %**