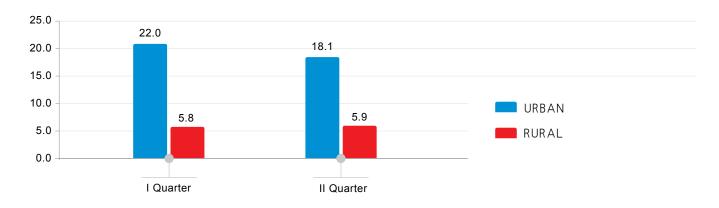

# **National Statistics Office of Georgia**

# EMPLOYMENT AND UNEMPLOYMENT IN GEORGIA

2018
II QUARTER





#### NATIONAL STATISTICS OFFICE OF GEORGIA

20.08.2018

#### **EMPLOYMENT AND UNEMPLOYMENT**

(II QUARTER, 2018 YEAR)

In II quarter of 2018 year the unemployment rate declined by 1.9 percentage point compared to the previous quarter and equaled 12.1 percent. The labour market data related to unemployment are given in the charts below.

#### **UNEMPLOYMENT RATE IN GEORGIA, %**



#### EMPLOYMENT AND ECONOMIC ACTIVITY RATES IN GEORGIA, %





## **NATIONAL STATISTICS OFFICE OF GEORGIA**

20.08.2018

#### DISTRIBUTION OF EMPLOYED IN GEORGIA, %



#### **UNEMPLOYMENT RATE BY URBAN - RURAL, %**



#### **UNEMPLOYMENT RATE BY GENDER, %**





## **NATIONAL STATISTICS OFFICE OF GEORGIA**

20.08.2018

#### **ECONOMIC ACTIVITY RATE BY GENDER, %**



#### **EMPLOYMENT RATE BY GENDER, %**



Contact person: Irma Gvilava, Tel: (+995 32) 236 72 10 (608)

Fax: (+995 32) 236 72 13. E-mail: igvilava@geostat.ge