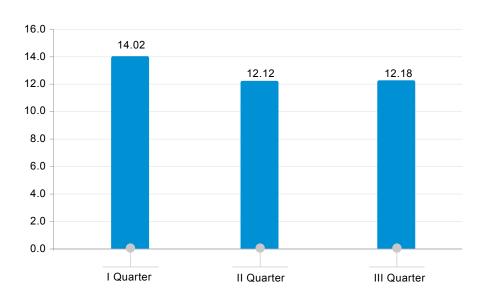

#### **EMPLOYMENT AND UNEMPLOYMENT**

(III QUARTER, 2018 YEAR)

In III quarter of 2018 year the unemployment rate increased by 0.1 percentage point compared to the previous quarter and equaled 12.2 percent. The labour market data related to unemployment are given in the charts below.

#### **UNEMPLOYMENT RATE IN GEORGIA, %**