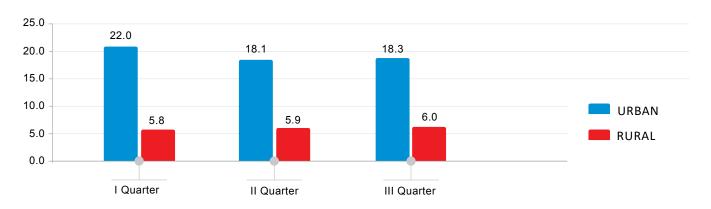

# **National Statistics Office of Georgia**

# EMPLOYMENT AND UNEMPLOYMENT IN GEORGIA

2018
III QUARTER



19.11.2018 www.geostat.ge



#### NATIONAL STATISTICS OFFICE OF GEORGIA

19.11.2018

#### **EMPLOYMENT AND UNEMPLOYMENT**

(III QUARTER, 2018 YEAR)

In III quarter of 2018 year the unemployment rate increased by 0.1 percentage point compared to the previous quarter and equaled 12.2 percent. The labour market data related to unemployment are given in the charts below.

#### **UNEMPLOYMENT RATE IN GEORGIA, %**



#### EMPLOYMENT AND ECONOMIC ACTIVITY RATES IN GEORGIA, %





## **NATIONAL STATISTICS OFFICE OF GEORGIA**

19.11.2018

#### DISTRIBUTION OF EMPLOYED IN GEORGIA, %



#### **UNEMPLOYMENT RATE BY URBAN - RURAL, %**



#### **UNEMPLOYMENT RATE BY GENDER, %**





## **NATIONAL STATISTICS OFFICE OF GEORGIA**

19.11.2018

#### **ECONOMIC ACTIVITY RATE BY GENDER, %**



#### **EMPLOYMENT RATE BY GENDER, %**



Contact person:

Irma Gvilava, Tel: (+995 32) 236 72 10 (608)

Fax: (+995 32) 236 72 13. E-mail: igvilava@geostat.ge