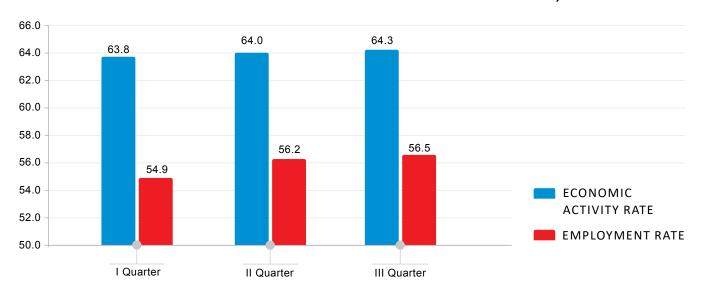

# **National Statistics Office of Georgia**

# EMPLOYMENT AND UNEMPLOYMENT IN GEORGIA

2018
III QUARTER



19.11.2018 www.geostat.ge



#### NATIONAL STATISTICS OFFICE OF GEORGIA

19.11.2018

#### **EMPLOYMENT AND UNEMPLOYMENT**

(III QUARTER, 2018 YEAR)

In III quarter of 2018 year the unemployment rate increased by 0.1 percentage point compared to the previous quarter and equaled 12.2 percent. The labour market data related to unemployment are given in the charts below.

#### **UNEMPLOYMENT RATE IN GEORGIA, %**



#### EMPLOYMENT AND ECONOMIC ACTIVITY RATES IN GEORGIA, %





## **NATIONAL STATISTICS OFFICE OF GEORGIA**

19.11.2018

#### DISTRIBUTION OF EMPLOYED IN GEORGIA, %



#### **UNEMPLOYMENT RATE BY URBAN - RURAL, %**



#### **UNEMPLOYMENT RATE BY GENDER, %**





## **NATIONAL STATISTICS OFFICE OF GEORGIA**

19.11.2018

#### **ECONOMIC ACTIVITY RATE BY GENDER, %**



#### **EMPLOYMENT RATE BY GENDER, %**



Contact person:

Irma Gvilava, Tel: (+995 32) 236 72 10 (608)

Fax: (+995 32) 236 72 13. E-mail: igvilava@geostat.ge