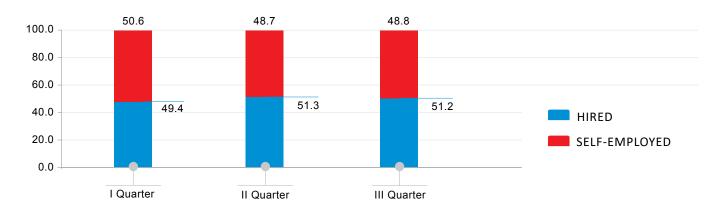

# **National Statistics Office of Georgia**

# EMPLOYMENT AND UNEMPLOYMENT IN GEORGIA

2018
III QUARTER



19.11.2018 www.geostat.ge



#### NATIONAL STATISTICS OFFICE OF GEORGIA

19.11.2018

#### **EMPLOYMENT AND UNEMPLOYMENT**

(III QUARTER, 2018 YEAR)

In III quarter of 2018 year the unemployment rate increased by 0.1 percentage point compared to the previous quarter and equaled 12.2 percent. The labour market data related to unemployment are given in the charts below.

#### **UNEMPLOYMENT RATE IN GEORGIA, %**



#### EMPLOYMENT AND ECONOMIC ACTIVITY RATES IN GEORGIA, %





## **NATIONAL STATISTICS OFFICE OF GEORGIA**

19.11.2018

#### DISTRIBUTION OF EMPLOYED IN GEORGIA, %



#### **UNEMPLOYMENT RATE BY URBAN - RURAL, %**



#### **UNEMPLOYMENT RATE BY GENDER, %**





## **NATIONAL STATISTICS OFFICE OF GEORGIA**

19.11.2018

#### **ECONOMIC ACTIVITY RATE BY GENDER, %**



#### **EMPLOYMENT RATE BY GENDER, %**



Contact person:

Irma Gvilava, Tel: (+995 32) 236 72 10 (608)

Fax: (+995 32) 236 72 13. E-mail: igvilava@geostat.ge