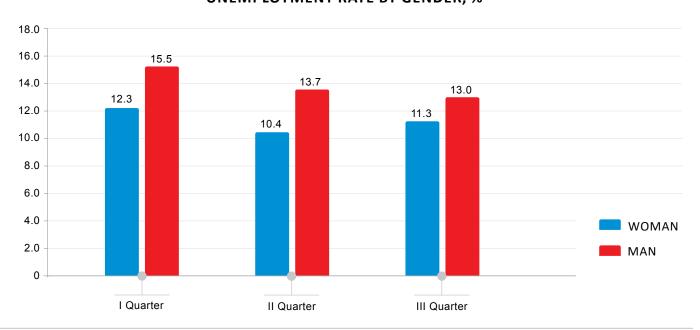

# **National Statistics Office of Georgia**

# EMPLOYMENT AND UNEMPLOYMENT IN GEORGIA

2018
III QUARTER



19.11.2018 www.geostat.ge



#### NATIONAL STATISTICS OFFICE OF GEORGIA

19.11.2018

#### **EMPLOYMENT AND UNEMPLOYMENT**

(III QUARTER, 2018 YEAR)

In III quarter of 2018 year the unemployment rate increased by 0.1 percentage point compared to the previous quarter and equaled 12.2 percent. The labour market data related to unemployment are given in the charts below.

#### **UNEMPLOYMENT RATE IN GEORGIA, %**



#### EMPLOYMENT AND ECONOMIC ACTIVITY RATES IN GEORGIA, %





## **NATIONAL STATISTICS OFFICE OF GEORGIA**

19.11.2018

#### DISTRIBUTION OF EMPLOYED IN GEORGIA, %



#### **UNEMPLOYMENT RATE BY URBAN - RURAL, %**



#### **UNEMPLOYMENT RATE BY GENDER, %**





## **NATIONAL STATISTICS OFFICE OF GEORGIA**

19.11.2018

#### **ECONOMIC ACTIVITY RATE BY GENDER, %**



#### **EMPLOYMENT RATE BY GENDER, %**



Contact person:

Irma Gvilava, Tel: (+995 32) 236 72 10 (608)

Fax: (+995 32) 236 72 13. E-mail: igvilava@geostat.ge