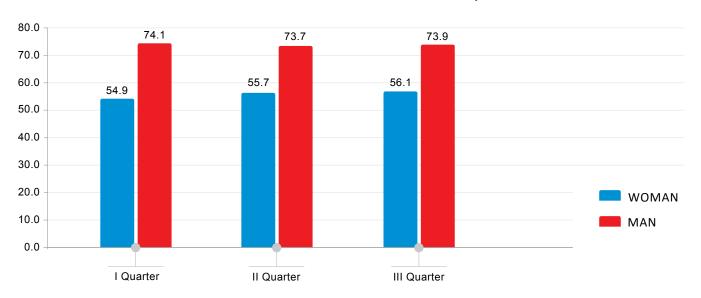

18
III QUARTER



19.11.2018 www.geostat.ge



#### NATIONAL STATISTICS OFFICE OF GEORGIA

19.11.2018

#### **EMPLOYMENT AND UNEMPLOYMENT**

(III QUARTER, 2018 YEAR)

In III quarter of 2018 year the unemployment rate increased by 0.1 percentage point compared to the previous quarter and equaled 12.2 percent. The labour market data related to unemployment are given in the charts below.

#### **UNEMPLOYMENT RATE IN GEORGIA, %**



#### EMPLOYMENT AND ECONOMIC ACTIVITY RATES IN GEORGIA, %





## **NATIONAL STATISTICS OFFICE OF GEORGIA**

19.11.2018

#### DISTRIBUTION OF EMPLOYED IN GEORGIA, %



#### **UNEMPLOYMENT RATE BY URBAN - RURAL, %**



#### **UNEMPLOYMENT RATE BY GENDER, %**





## **NATIONAL STATISTICS OFFICE OF GEORGIA**

19.11.2018

#### **ECONOMIC ACTIVITY RATE BY GENDER, %**



#### **EMPLOYMENT RATE BY GENDER, %**



Contact person:

Irma Gvilava, Tel: (+995 32) 236 72 10 (608)

Fax: (+995 32) 236 72 13. E-mail: igvilava@geostat.ge