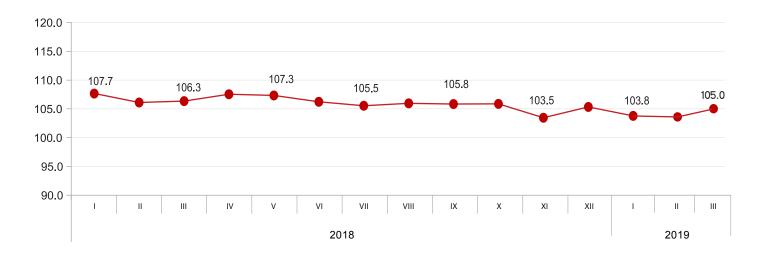

Compared to March 2018 the DPPI increased by 5.0 percent. There was a 5.7 percent increase in the prices for manufactured products, for products from mining and quarrying the prices were higher by 7.2 percent, while for electrical energy, gas, steam and hot water the price increase amounted to 1.4 percent.

The following table shows the DPPI for March 2019, compared to the same month of the previous year, as well as the contributions of sub-groups that had a major effect on the index.

| Code | Groups and sub-groups                       | Over March<br>2018 | Contribution* to annual change |
|------|---------------------------------------------|--------------------|--------------------------------|
|      | Total                                       | 105.0              | 5.00                           |
| С    | Products from mining and quarrying          | 107.2              | 0.31                           |
| D    | Manufactured products                       | 105.7              | 4.41                           |
| DA   | Food products, beverages and tobacco        | 106.5              | 2.30                           |
| E    | Electrical energy, gas, steam and hot water | 101.4              | 0.27                           |