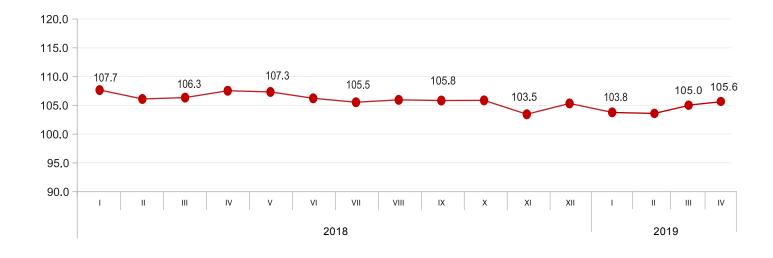

Compared to April 2018 the DPPI increased by 5.6 percent. There was a 6.7 percent increase in the prices for manufactured products, while for products from mining and quarrying the prices were higher by 5.2 percent. The prices increased by 0.9 percent for electrical energy, gas, steam and hot water.

## DOMESTIC PRODUCER PRICE INDEX FOR INDUSTRIAL PRODUCTS

(THE SAME MONTH OF THE PREVIOUS YEAR = 100)

Contact person: Giorgi Tetrauli Tel: (+995 32) 236 72 10 (400) E-mail: gtetrauli@geostat.ge