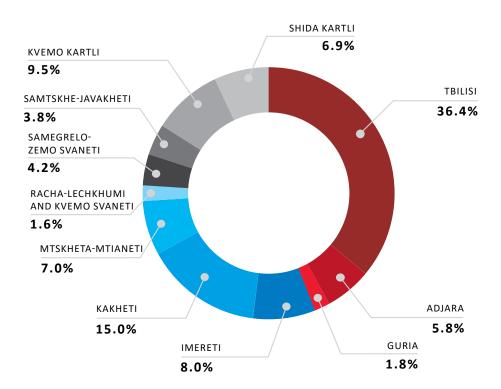

More than half of the total completed construction are distributed in 3 regions of the country, namely: 36.4 percent is located in Tbilisi, 15.0 percent - in Kakheti region and 9.5 percent - in Kvemo Kartli region.

### DISTRIBUTION OF COMPLETED OBJECTS BY REGIONS, JANUARY-JUNE, 2019

1236 objects (6.3 percent more compared to the same months of previous year of previous year) of 1370.6 thousand square meters (47,6 percent more compared to the same months of previous year of previous year previous year) were completed in January-June, 2019.