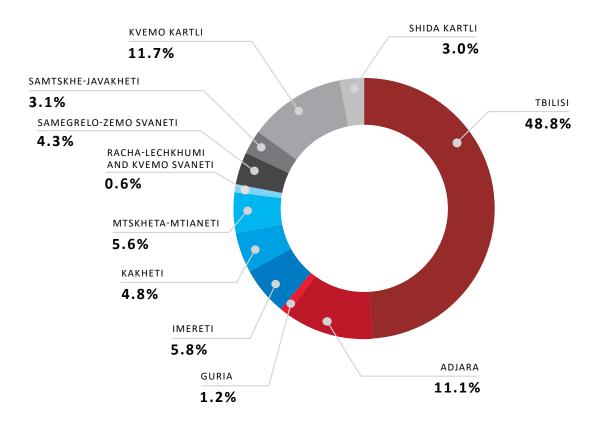

## INFORMATION ABOUT PERMISSIONS GRANTED FOR CONSTRUCTION AND COMPLETED OBJECTS JANUARY-JUNE, 2019

According to official declared data, 4991 permissions granted were issued in January-June, 2019 (1.0% more compared to the same months of previous year) for construction of buildings of 3520,9 thousand square meters (17.5% more compared to the same months of previous year). It should be noted that 71.6 percent of the total permits have been issued in 3 regions of the country, namely: 48.8 percent of the construction works located in Tbilisi, 11.7% - in Kvemo Kartli region and 11.1% in Adjara region.

## PERMISSIONS GRANTED FOR CONSTRUCTION BY REGIONS IN JANUARY-JUNE, 2019