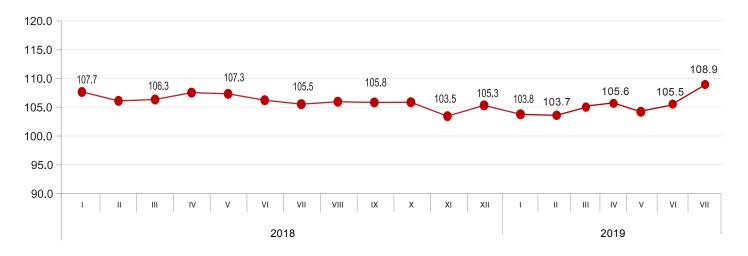

Compared to July 2018 the DPPI increased by 8.9 percent. The prices went up for manufactured products and for products from mining and quarrying by 11.3 and 6.7 percent, respectively. Meanwhile, the prices for electrical energy, gas, steam and hot water decreased by 1.4 percent.

The following table shows the DPPI for July 2019, compared to the same month of the previous year, as well as the contributions of sub-groups that had a major effect on the index.

| Code | Groups and sub-groups                       | Over July<br>2018 | Contribution* to annual change |
|------|---------------------------------------------|-------------------|--------------------------------|
|      | Total                                       | 108.9             | 8.87                           |
| С    | Products from mining and quarrying          | 106.7             | 0.30                           |
| D    | Manufactured products                       | 111.3             | 8.74                           |
| DA   | Food products, beverages and tobacco        | 112.0             | 4.18                           |
| E    | Electrical energy, gas, steam and hot water | 98.6              | -0.17                          |

## DOMESTIC PRODUCER PRICE INDEX FOR INDUSTRIAL PRODUCTS

(THE SAME MONTH OF THE PREVIOUS YEAR =100)

Contact person:

Giorgi Tetrauli. Tel: (+995 32) 236 72 10 (400).

E-mail: gtetrauli@geostat.ge