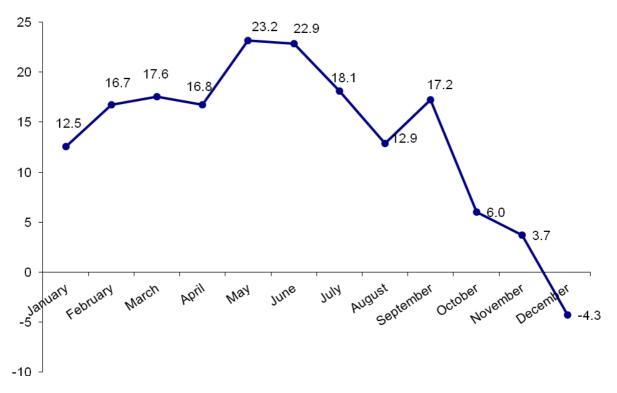

#### Indicators of business statistics

| Number of currently registered enterprises, December (unit)                    | 3 258   |
|--------------------------------------------------------------------------------|---------|
| Change of currently registered enterprises number, December (y-o-y, %)         | -37.3   |
| Number of currently registered enterprises, January-December (unit)            | 43 059  |
| Change of currently registered enterprises number, January-December (y-o-y, %) | -19.0   |
| Value Added Tax (VAT) payers' turnover (mil. GEL)                              | 4 235.7 |
| Growth of VAT payers' turnover (y-o-y, %)                                      | -4.3    |

Growth of VAT payers' turnover used in rapid estimations of economic growth (y-o-y, %)

Source: Ministry of Finance of Georgia

Source: Ministry of Finance of Georgia

.

Source: National Bank of Georgia.

Note: Preliminary data subject to revisions.