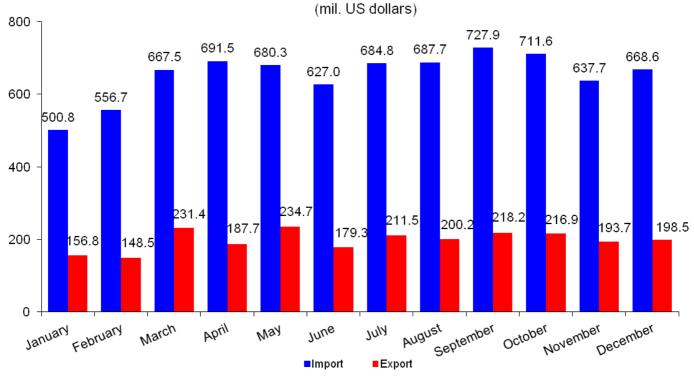

## Indicators of external merchandise trade statistics in January-December, 2012

| Indicator                           | Mil. US dollars | Change (y-o-y, %) |
|-------------------------------------|-----------------|-------------------|
| Exports of goods (FOB)              | 2 377,5         | 8,6               |
| Imports of goods (CIF)              | 7 842,1         | 11,1              |
| External merchandise trade turnover | 10 219,6        | 10,5              |

External merchandise trade

www.geostat.ge, info@geostat.ge