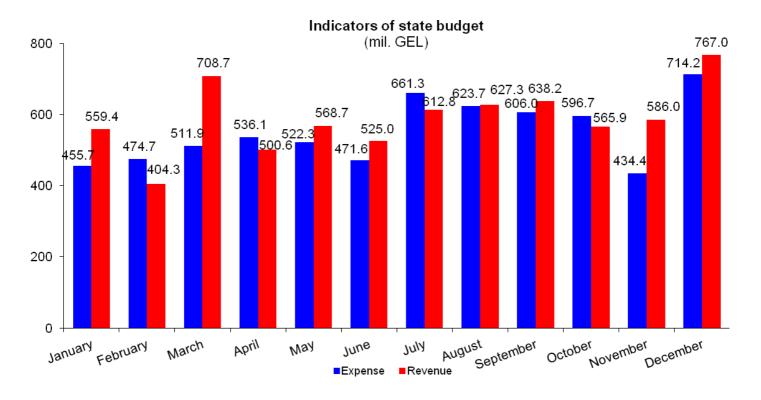

iness statistics

| Number of currently registered enterprises, December (unit)                    | 3 258   |
|--------------------------------------------------------------------------------|---------|
| Change of currently registered enterprises number, December (y-o-y, %)         | -37.3   |
| Number of currently registered enterprises, January-December (unit)            | 43 059  |
| Change of currently registered enterprises number, January-December (y-o-y, %) | -19.0   |
| Value Added Tax (VAT) payers' turnover (mil. GEL)                              | 4 235.7 |
| Growth of VAT payers' turnover (y-o-y, %)                                      | -4.3    |

Growth of VAT payers' turnover used in rapid estimations of economic growth (y-o-y, %)



Source: Ministry of Finance of Georgia



Source: Ministry of Finance of Georgia

.



Source: National Bank of Georgia.

Note: Preliminary data subject to revisions.