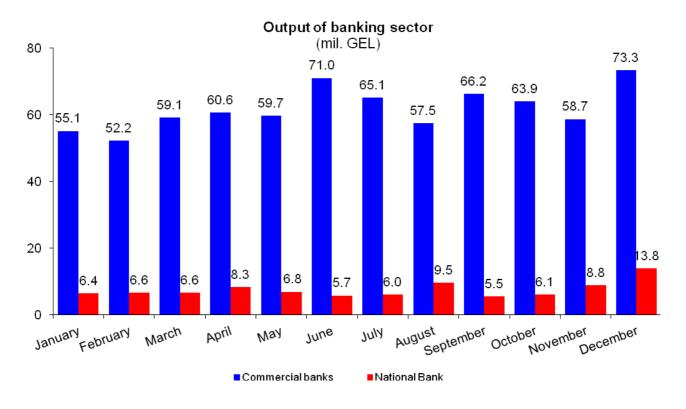

Growth of VAT payers' turnover used in rapid estimations of economic growth (y-o-y, %)

Source: Ministry of Finance of Georgia

Source: Ministry of Finance of Georgia

.

Source: National Bank of Georgia.

Note: Preliminary data subject to revisions.