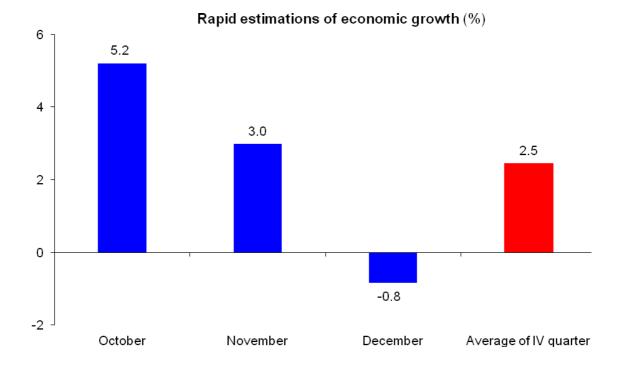

# **Rapid Estimates of Economic Growth, December 2012**

The estimated real Gross Domestic Product (GDP) decreased by 0.8 percent y-o-y in December 2012. The real growth of Gross Domestic Product (GDP) in Q4 2012 amounted to 2.5 percent y-o-y.

The estimated annual growth of real GDP equaled 6.1 percent in 2012.

The Geostat produces monthly rapid estimations of real GDP growth using administrative data (Ministry of Finance, National Bank of Georgia) on VAT taxpayers' turnover, fiscal and monetary statistics. The compilation of rapid estimates is an internationally adopted practice to receive preliminary monthly growth of real GDP. For those sectors, where initial monthly data do not exist (for example, agriculture, non-observed economy etc.), the estimations are based on the data for previous periods. Therefore, the real GDP growth based on quarterly calculations may significantly differ from monthly rapid estimates.