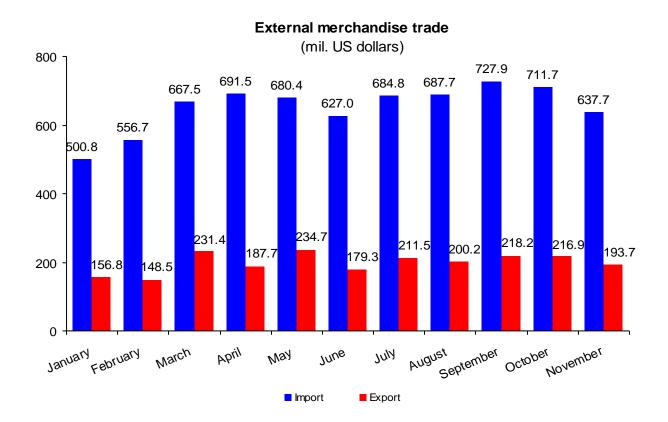

#### Indicators of external merchandise trade statistics in January-November, 2012

| Indicator                           | Mil. US dollars | Change (y-o-y, %) |
|-------------------------------------|-----------------|-------------------|
| Exports of goods (FOB)              | 2 179.0         | 12.5              |
| Imports of goods (CIF)              | 7 173.6         | 13.4              |
| External merchandise trade turnover | 9 352.6         | 13.2              |