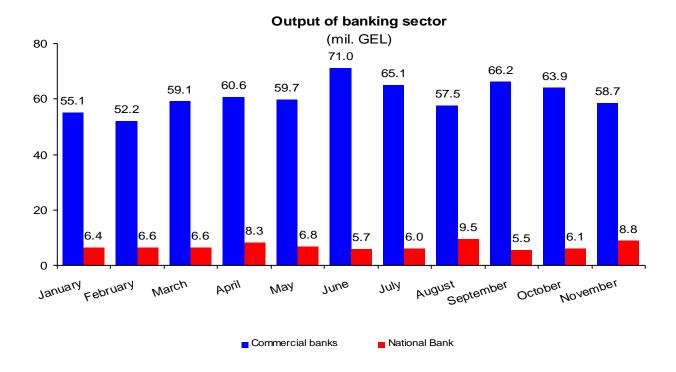

### Growth of VAT payers' turnover (y-o-y, %)



Source: Ministry of Finance of Georgia

# Rapid estimations of economic growth

|                             | Economic growth (%) |
|-----------------------------|---------------------|
| October                     | 5.0                 |
| November                    | 2.4                 |
| Average of October-November | 3.7                 |

## Rapid estimations of economic growth (%)



#### Indicators of state budget (mil. GEL) 800 708.7 612.8 <sup>623.7</sup>627.3 661.3 638.2 606.0 596.7 565.9 586.0 600 568.7 559.4 500.6 522.3 536.1 525.0 511.9 474.7 471.6 455.7 434.4 404.3 400 200 November March April January August September February 7<sub>nue</sub> Octoper July

May

Expense

■ Revenue

Source: Ministry of Finance of Georgia



Source: National Bank of Georgia.

Note: Preliminary data subject to revisions.