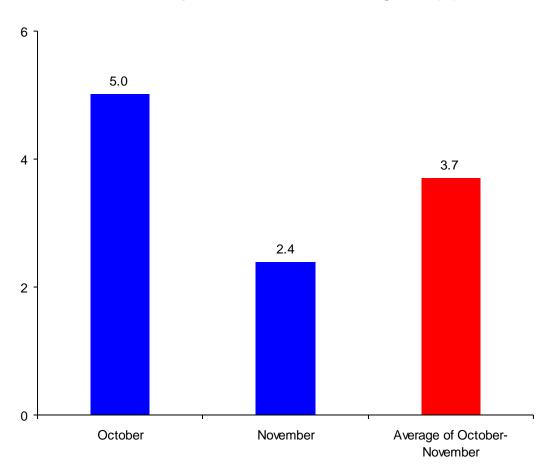

# Rapid estimations of economic growth

|                             | Economic growth (%) |
|-----------------------------|---------------------|
| October                     | 5.0                 |
| November                    | 2.4                 |
| Average of October-November | 3.7                 |

## Rapid estimations of economic growth (%)