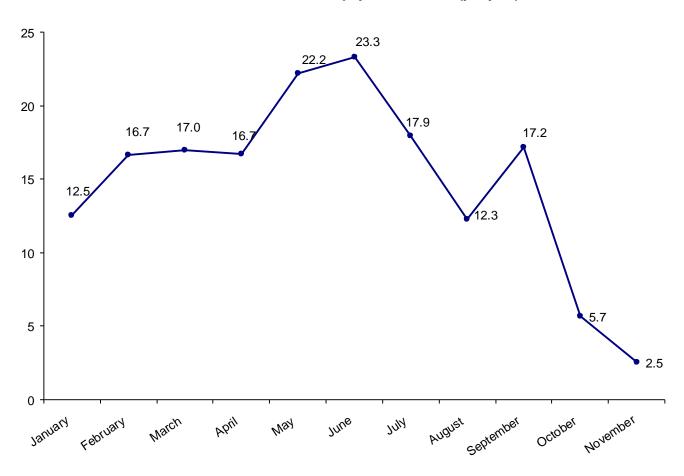

#### Indicators of business statistics

|                                                              | November |
|--------------------------------------------------------------|----------|
| Number of currently registered enterprises (unit)            | 3 444    |
| Change of currently registered enterprises number (y-o-y, %) | -14.0    |
| Value Added Tax (VAT) payers' turnover (mil. GEL)            | 3 556.7  |
| Growth of VAT payers' turnover (y-o-y, %)                    | 2.5      |

### Growth of VAT payers' turnover (y-o-y, %)

Source: Ministry of Finance of Georgia