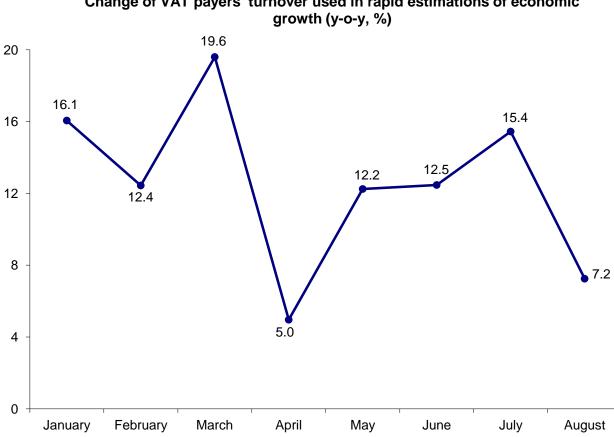

# External merchandise trade

(mil. US dollars)

|                                                                                                          | August  |
|----------------------------------------------------------------------------------------------------------|---------|
| Number of currently registered enterprises (unit)                                                        | 3 042   |
| Change of currently registered enterprises number (y-o-y,%)                                              | -15.4   |
| Value Added Tax (VAT) payers' turnover used in rapid estimations of economic growth, December (mil. GEL) | 4 039.1 |
| Growth of VAT payers' turnover used in rapid estimations of economic growth (y-o-y, %)                   | 7.2     |

Change of VAT payers' turnover used in rapid estimations of economic

Source: Ministry of Finance of Georgia.

Source: Ministry of Finance of Georgia.

Source: National Bank of Georgia.

Note: Preliminary data subject to revisions.