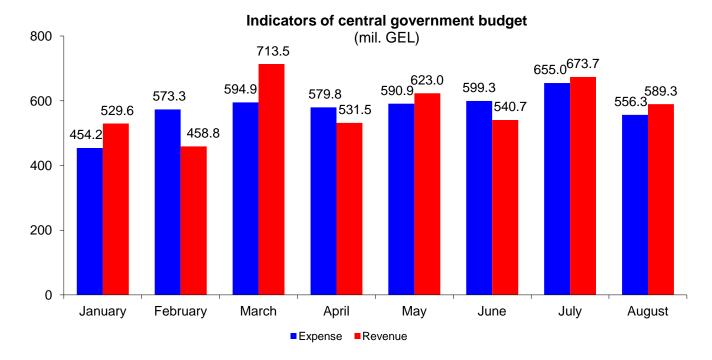

Change of VAT payers' turnover used in rapid estimations of economic

Source: Ministry of Finance of Georgia.

Source: Ministry of Finance of Georgia.

Source: National Bank of Georgia.

Note: Preliminary data subject to revisions.