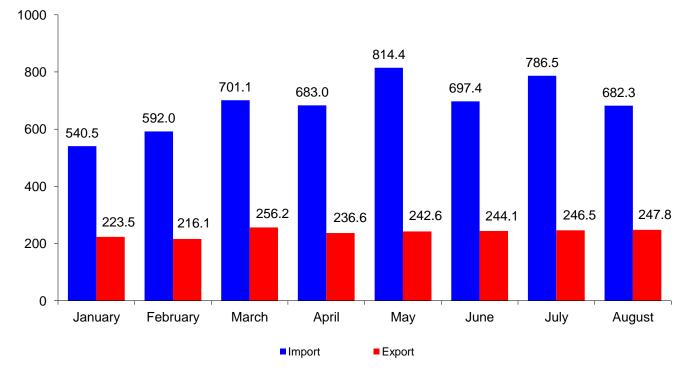

#### Indicators of external merchandise trade statistics in January-August, 2014

| Indicator                           | Mil. US dollars | Change (y-o-y, %) |
|-------------------------------------|-----------------|-------------------|
| Exports of goods (FOB)              | 1 913.5         | 8.7               |
| Imports of goods (CIF)              | 5 497.1         | 12.6              |
| External merchandise trade turnover | 7 410.6         | 11.6              |

# External merchandise trade

(mil. US dollars)

|                                                                                                          | August  |
|----------------------------------------------------------------------------------------------------------|---------|
| Number of currently registered enterprises (unit)                                                        | 3 042   |
| Change of currently registered enterprises number (y-o-y,%)                                              | -15.4   |
| Value Added Tax (VAT) payers' turnover used in rapid estimations of economic growth, December (mil. GEL) | 4 039.1 |
| Growth of VAT payers' turnover used in rapid estimations of economic growth (y-o-y, %)                   | 7.2     |