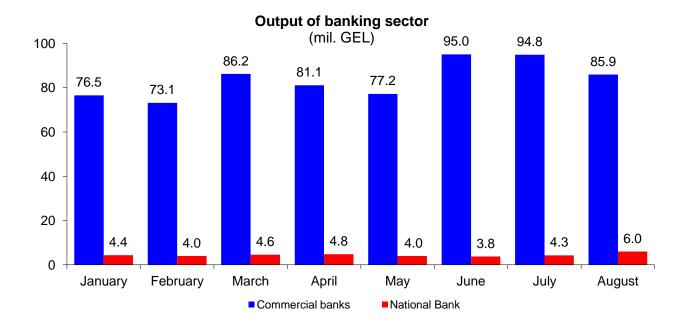

Change of VAT payers' turnover used in rapid estimations of economic

Source: Ministry of Finance of Georgia.

Source: Ministry of Finance of Georgia.

Source: National Bank of Georgia.

Note: Preliminary data subject to revisions.