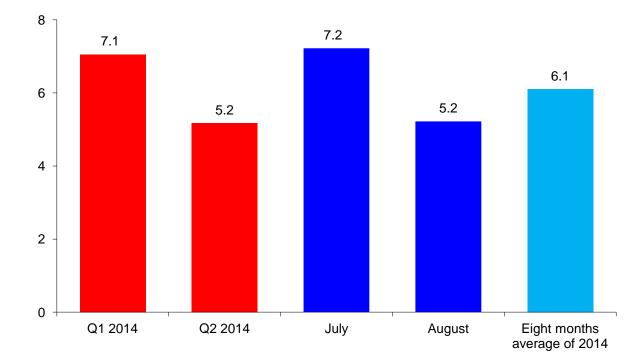

### **Rapid Estimates of Economic Growth August 2014**

The estimated real Gross Domestic Product (GDP) growth rate amounted to 5.2 percent y-o-y in August 2014. The estimated real GDP growth for the first eight months of 2014 reached 6.1 percent y-o-y.

#### Rapid estimations of economic growth (%)