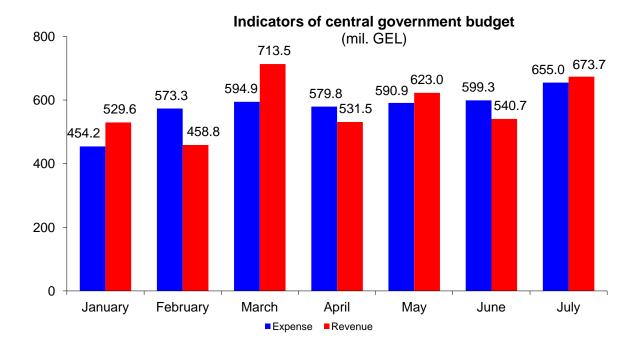

Change of VAT payers' turnover used in rapid estimations of economic growth (y-o-y, %)

Source: Ministry of Finance of Georgia.

Source: Ministry of Finance of Georgia.

Source: National Bank of Georgia.

**Note:** Preliminary data subject to revisions.