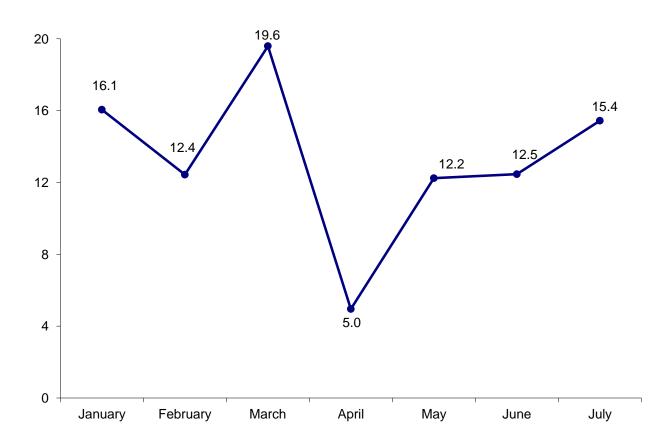

#### Indicators of business statistics

|                                                                                                          | July    |
|----------------------------------------------------------------------------------------------------------|---------|
| Number of currently registered enterprises (unit)                                                        | 3 472   |
| Change of currently registered enterprises number (y-o-y,%)                                              | -19.4   |
| Value Added Tax (VAT) payers' turnover used in rapid estimations of economic growth, December (mil. GEL) | 4 172.4 |
| Growth of VAT payers' turnover used in rapid estimations of economic growth (y-o-y, %)                   | 15.4    |

Change of VAT payers' turnover used in rapid estimations of economic growth (y-o-y, %)

Source: Ministry of Finance of Georgia.

Source: Ministry of Finance of Georgia.

Source: National Bank of Georgia.

**Note:** Preliminary data subject to revisions.