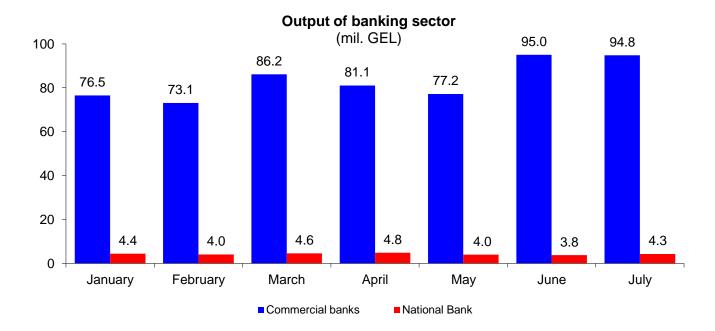

Change of VAT payers' turnover used in rapid estimations of economic growth (y-o-y, %)

Source: Ministry of Finance of Georgia.

Source: Ministry of Finance of Georgia.

Source: National Bank of Georgia.

**Note:** Preliminary data subject to revisions.