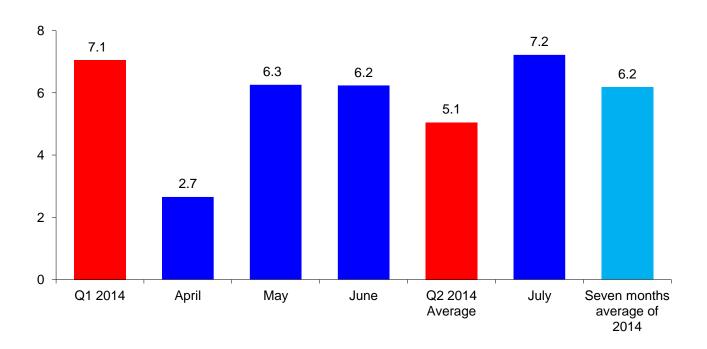

# Rapid Estimates of Economic Growth July 2014

The estimated real Gross Domestic Product (GDP) growth rate amounted to 7.2 percent y-o-y in July 2014. The estimated real GDP growth in Q2 2014 equaled 5.1 percent y-o-y.

The estimated real GDP growth for the first seven months of 2014 reached 6.2 percent y-o-y.

Geostat produces monthly rapid estimations of real GDP growth using administrative data on VAT taxpayers' turnover, fiscal and monetary statistics. The compilation of rapid estimates is an internationally adopted practice to obtain preliminary monthly growth of real GDP. For those sectors, where preliminary monthly data do not exist (e.g. agriculture, non-observed economy etc.), the estimations are based on the data for previous periods. Therefore, the actual quarterly real GDP growth may differ from monthly rapid estimates.

### Rapid estimations of economic growth (%)