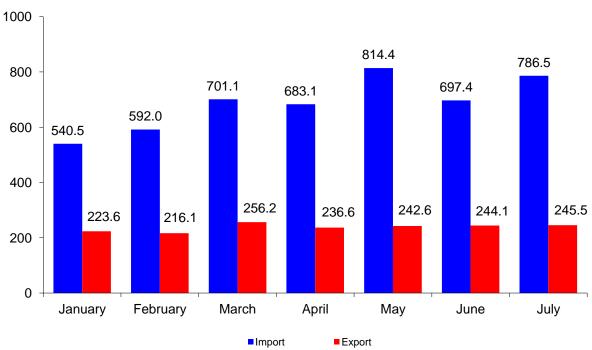

### Indicators of external merchandise trade statistics in January-July, 2014

| Indicator                           | Mil. US dollars | Change (y-o-y, %) |
|-------------------------------------|-----------------|-------------------|
| Exports of goods (FOB)              | 1664.7          | 12.8              |
| Imports of goods (CIF)              | 4814.9          | 15.0              |
| External merchandise trade turnover | 6479.7          | 14.4              |

## External merchandise trade

(mil. US dollars)