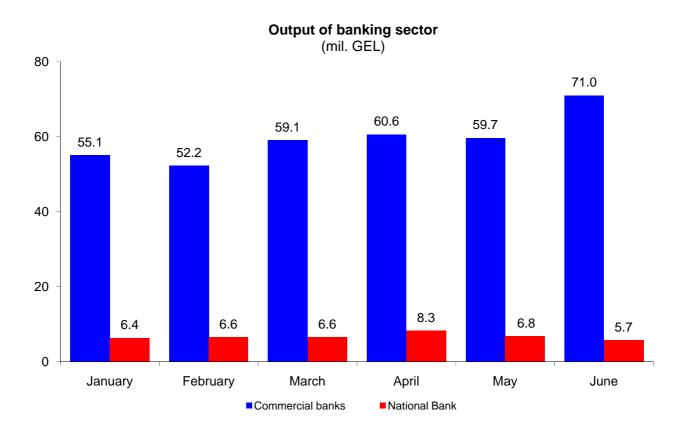

#### Indicators of business statistics

|                                                              | June    |
|--------------------------------------------------------------|---------|
| Number of currently registered enterprises (unit)            | 3 667   |
| Change of currently registered enterprises number (y-o-y, %) | -21.7   |
| Value Added Tax (VAT) payers' turnover (mil. GEL)            | 3 742.0 |
| Growth of VAT payers' turnover (y-o-y, %)                    | 21.4    |

## Growth of VAT payers' turnover (y-o-y, %)

Source: Ministry of Finance of Georgia.