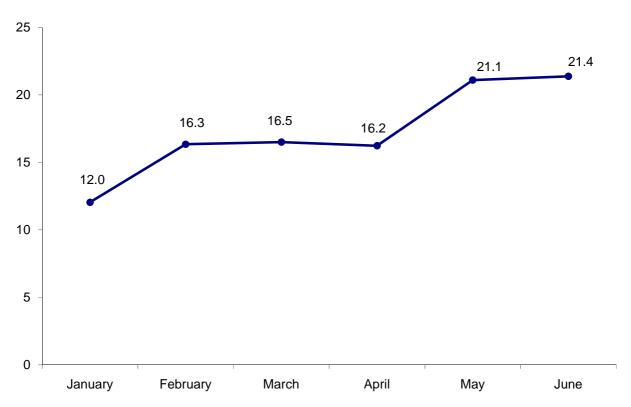

#### Indicators of business statistics

|                                                              | June    |
|--------------------------------------------------------------|---------|
| Number of currently registered enterprises (unit)            | 3 667   |
| Change of currently registered enterprises number (y-o-y, %) | -21.7   |
| Value Added Tax (VAT) payers' turnover (mil. GEL)            | 3 742.0 |
| Growth of VAT payers' turnover (y-o-y, %)                    | 21.4    |

## Growth of VAT payers' turnover (y-o-y, %)

Source: Ministry of Finance of Georgia.