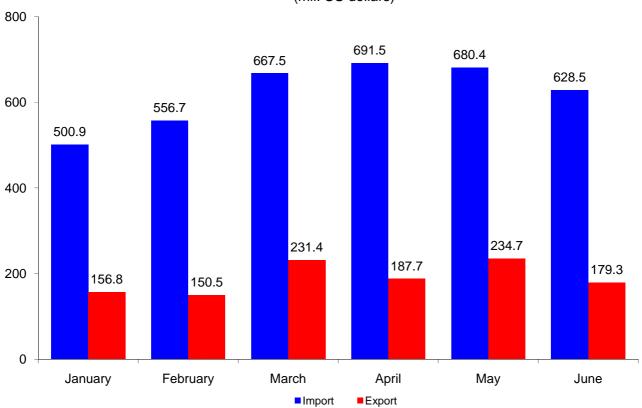

#### Indicators of external merchandise trade statistics in January-June, 2012

| Indicator                           | Mil. US dollars | Change (y-o-y, %) |
|-------------------------------------|-----------------|-------------------|
| Exports of goods (FOB)              | 1 140.5         | 10.0              |
| Imports of goods (CIF)              | 3 725.4         | 19.4              |
| External merchandise trade turnover | 4 865.9         | 17.1              |

# External merchandise trade

(mil. US dollars)