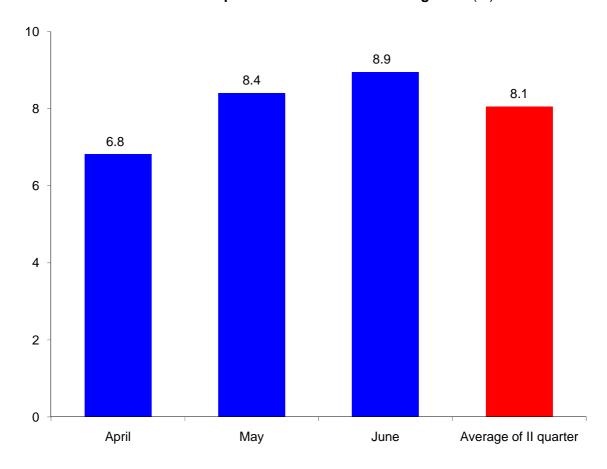

### Rapid estimations of economic growth

|                       | Economic growth |
|-----------------------|-----------------|
|                       | (%)             |
| April                 | 6.8             |
| May                   | 8.4             |
| June                  | 8.9             |
| Average of II quarter | 8.1             |

## Rapid estimations of economic growth (%)

Source: Ministry of Finance of Georgia.

Source: National Bank of Georgia.

Note: Preliminary data subject to revisions.