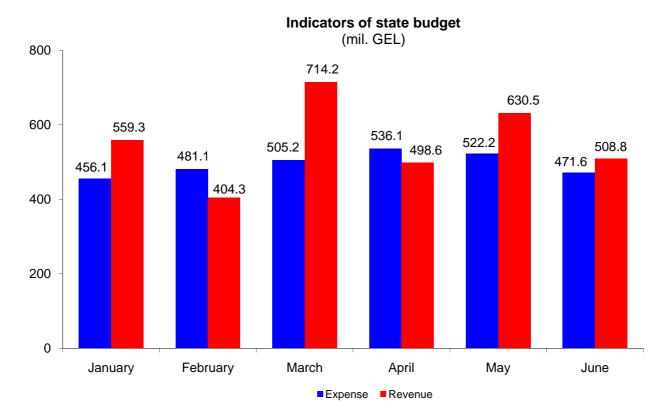

|---------|
| Number of currently registered enterprises (unit)            | 3 667   |
| Change of currently registered enterprises number (y-o-y, %) | -21.7   |
| Value Added Tax (VAT) payers' turnover (mil. GEL)            | 3 742.0 |
| Growth of VAT payers' turnover (y-o-y, %)                    | 21.4    |

## Growth of VAT payers' turnover (y-o-y, %)



Source: Ministry of Finance of Georgia.

### Rapid estimations of economic growth

|                       | Economic growth |
|-----------------------|-----------------|
|                       | (%)             |
| April                 | 6.8             |
| May                   | 8.4             |
| June                  | 8.9             |
| Average of II quarter | 8.1             |

## Rapid estimations of economic growth (%)





Source: Ministry of Finance of Georgia.



Source: National Bank of Georgia.

Note: Preliminary data subject to revisions.