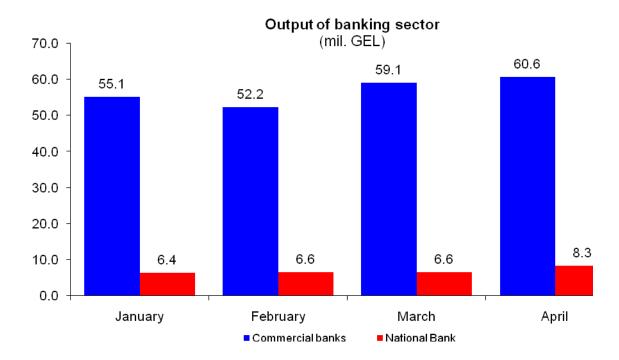

## Rapid estimations of economic growth (%)

Source: Ministry of Finance of Georgia.

Source: National Bank of Georgia.

Note: Preliminary data subject to revisions.