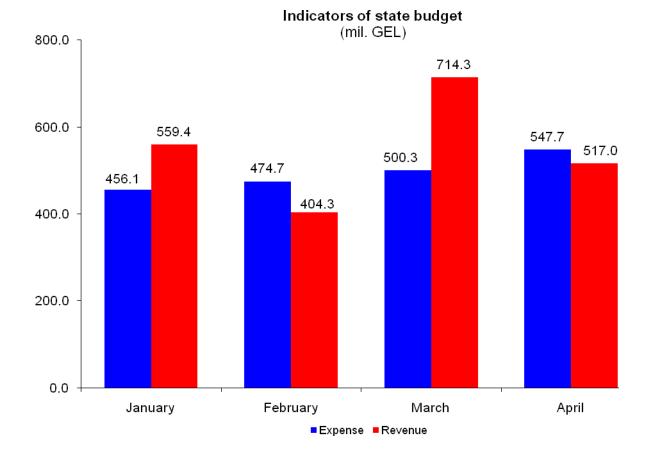

Growth of VAT payers' turnover (y-o-y, %)

Source: Ministry of Finance of Georgia.