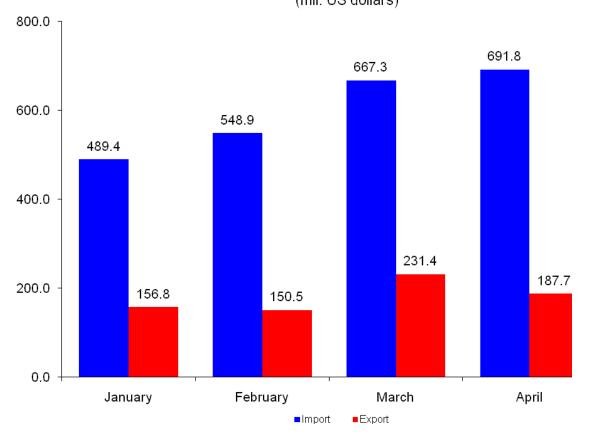

# External merchandise trade (mil. US dollars)

|                                                              | April   |
|--------------------------------------------------------------|---------|
| Number of currently registered enterprises (unit)            | 3 987   |
| Change of currently registered enterprises number (y-o-y, %) | 11.2    |
| Value Added Tax (VAT) payers' turnover (mil. GEL)            | 3 350.4 |
| Growth of VAT payers' turnover (y-o-y, %)                    | 12.2    |

Growth of VAT payers' turnover (y-o-y, %)

Source: Ministry of Finance of Georgia.