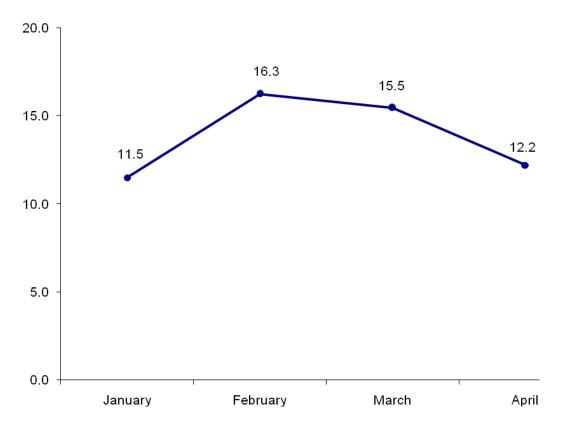

### Rapid estimations of economic growth

|                      | Economic growth<br>(%) |
|----------------------|------------------------|
| January              | 6.4                    |
| February             | 7.3                    |
| March                | 5.9                    |
| Average of I quarter | 6.5                    |
| April                | 5.7                    |

## Rapid estimations of economic growth (%)

Source: Ministry of Finance of Georgia.

Source: National Bank of Georgia.

Note: Preliminary data subject to revisions.