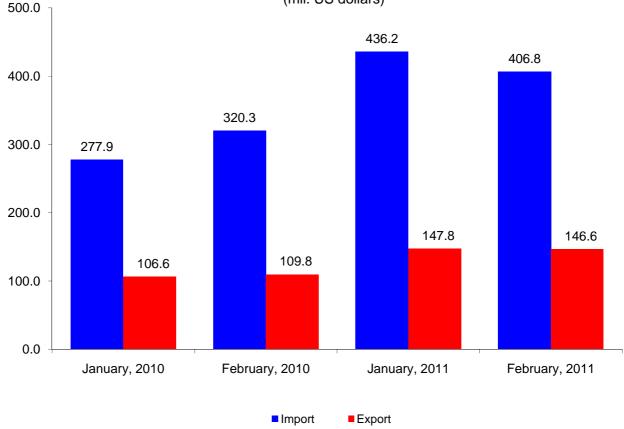

#### Indicators of external merchandise trade statistics in January-February, 2011

| Indicator                           | Mil. US dollars | Change (y-o-y, %) |
|-------------------------------------|-----------------|-------------------|
| Exports of goods (FOB)              | 294.4           | 36.0              |
| Imports of goods (CIF)              | 843.0           | 40.9              |
| External merchandise trade turnover | 1 137.4         | 39.6              |
| Balance                             | -548.6          | 43.7              |

External merchandise trade (mil. US dollars)

www.geostat.ge