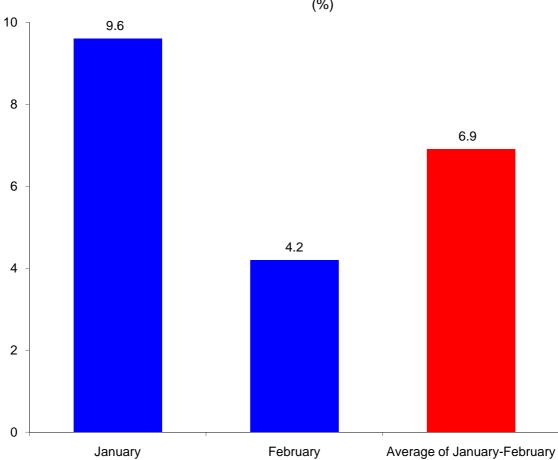

## Tendency of economic growth

|                             | Economic growth<br>(%) |
|-----------------------------|------------------------|
| January                     | 9.6                    |
| February                    | 4.2                    |
| Average of January-February | 6.9                    |

Tendency of economic growth (%)

Expense Revenue

Output of banking sector (mil. GEL)

**Note:** Preliminary data subject to revisions.