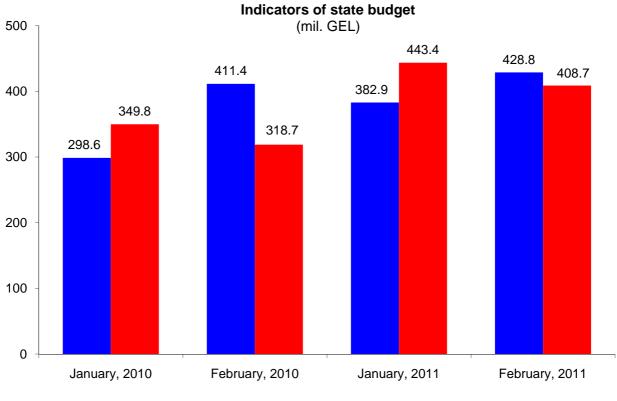

Tendency of economic growth (%)

Expense Revenue

Output of banking sector (mil. GEL)

**Note:** Preliminary data subject to revisions.