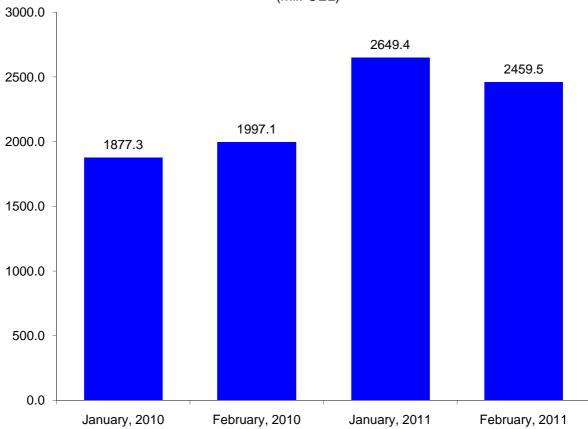

### Indicators of business statistics

|                                                              | February |
|--------------------------------------------------------------|----------|
| Number of currently registered enterprises (unit)            | 3 894    |
| Change of currently registered enterprises number (y-o-y, %) | -28.9    |
| Value Added Tax (VAT) payers' turnover (mil. GEL)            | 2 459.5  |
| Growth of VAT payers' turnover (y-o-y, %)                    | 23.2     |

VAT payers' turnover (mil. GEL)