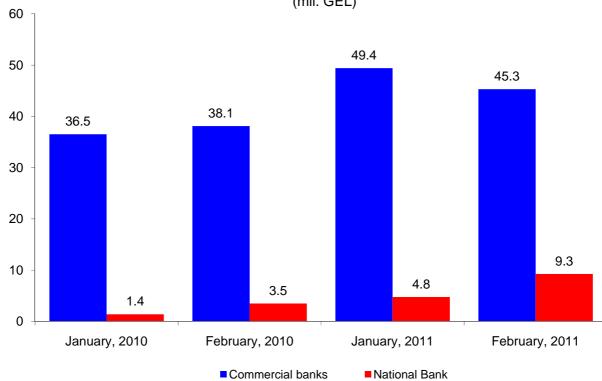

Tendency of economic growth (%)

Expense Revenue

Output of banking sector (mil. GEL)

**Note:** Preliminary data subject to revisions.