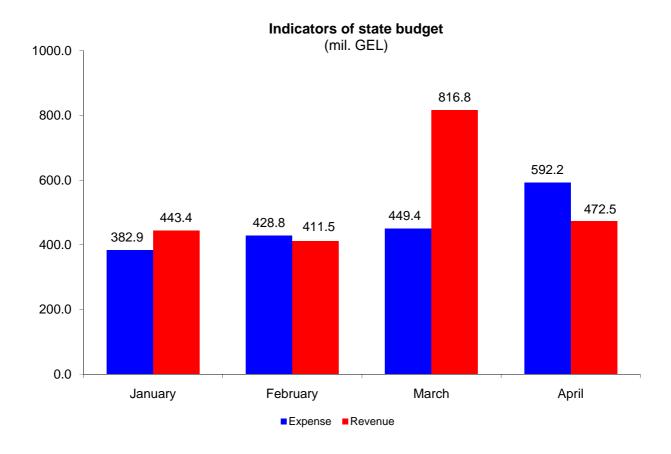

-------------|---------|
| Number of currently registered enterprises (unit)            | 3 586   |
| Change of currently registered enterprises number (y-o-y, %) | 9.8     |
| Value Added Tax (VAT) payers' turnover (mil. GEL)            | 2 747.3 |
| Growth of VAT payers' turnover (y-o-y, %)                    | 18.8    |

# Growth of VAT payers' turnover (y-o-y, %)



## Tendency of economic growth

|                          | Economic growth (%) |
|--------------------------|---------------------|
| January                  | 9.7                 |
| February                 | 4.7                 |
| March                    | 3.8                 |
| April                    | 2.8                 |
| Average of January-April | 5.2                 |

# Tendency of economic growth (%)







Note: Preliminary data subject to revisions.