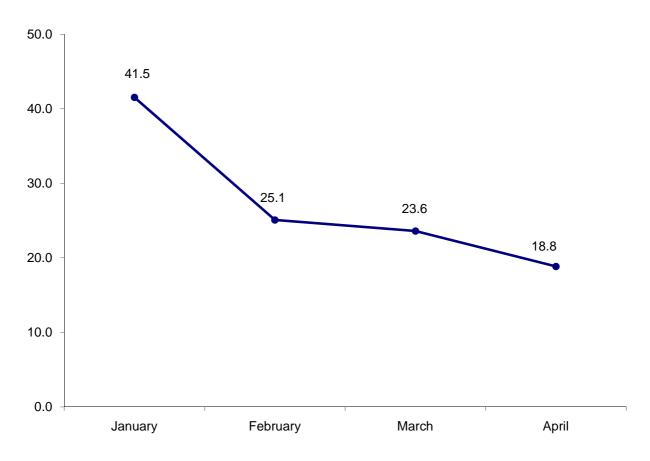

#### Indicators of business statistics

|                                                              | April   |
|--------------------------------------------------------------|---------|
| Number of currently registered enterprises (unit)            | 3 586   |
| Change of currently registered enterprises number (y-o-y, %) | 9.8     |
| Value Added Tax (VAT) payers' turnover (mil. GEL)            | 2 747.3 |
| Growth of VAT payers' turnover (y-o-y, %)                    | 18.8    |

# Growth of VAT payers' turnover (y-o-y, %)