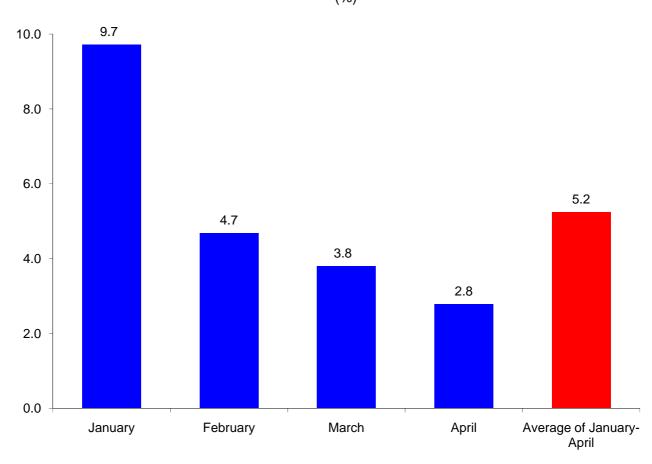

## Tendency of economic growth

|                          | Economic growth (%) |
|--------------------------|---------------------|
| January                  | 9.7                 |
| February                 | 4.7                 |
| March                    | 3.8                 |
| April                    | 2.8                 |
| Average of January-April | 5.2                 |

# Tendency of economic growth (%)

Note: Preliminary data subject to revisions.