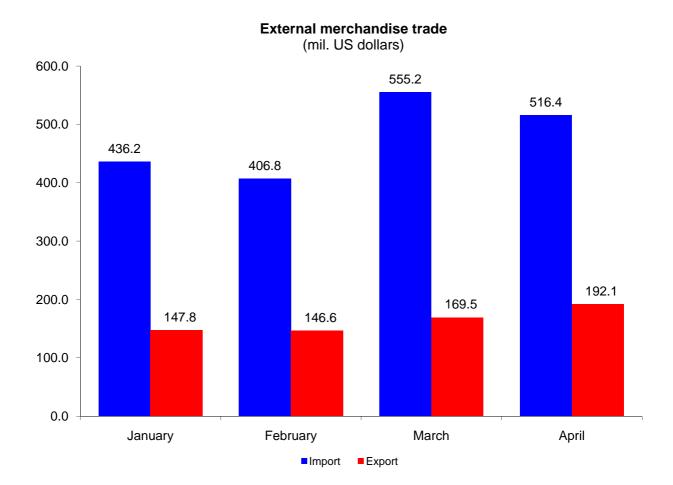

#### Indicators of external merchandise trade statistics in January-April, 2011

| Indicator                           | Mil. US dollars | Change (y-o-y, %) |
|-------------------------------------|-----------------|-------------------|
| Exports of goods (FOB)              | 656.1           | 40.0              |
| Imports of goods (CIF)              | 1 914.6         | 36.6              |
| External merchandise trade turnover | 2 570.7         | 37.5              |
| Balance                             | -1 258.5        | 35.0              |