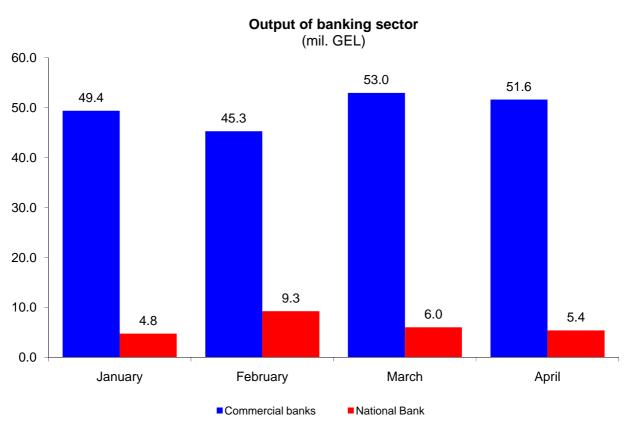

-----------|---------|
| Number of currently registered enterprises (unit)            | 3 586   |
| Change of currently registered enterprises number (y-o-y, %) | 9.8     |
| Value Added Tax (VAT) payers' turnover (mil. GEL)            | 2 747.3 |
| Growth of VAT payers' turnover (y-o-y, %)                    | 18.8    |

# Growth of VAT payers' turnover (y-o-y, %)



## Tendency of economic growth

|                          | Economic growth (%) |
|--------------------------|---------------------|
| January                  | 9.7                 |
| February                 | 4.7                 |
| March                    | 3.8                 |
| April                    | 2.8                 |
| Average of January-April | 5.2                 |

# Tendency of economic growth (%)







Note: Preliminary data subject to revisions.