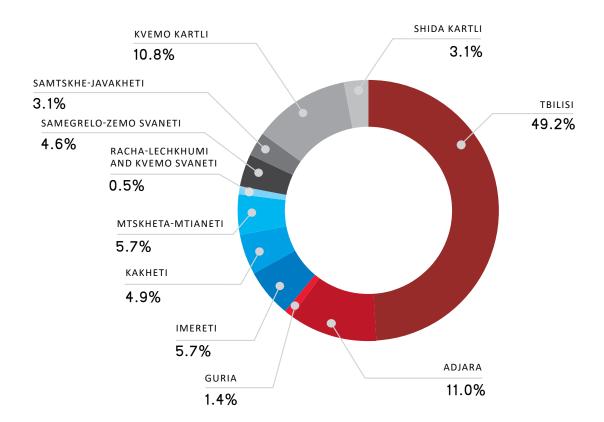

## INFORMATION ABOUT PERMISSIONS GRANTED FOR CONSTRUCTION AND COMPLETED OBJECTS

(JANUARY-SEPTEMBER, 2019)

According to official declared data, 7802 permissions granted were issued in January-September, 2019 (1.3% more compared to the same months of previous year) for construction of buildings of 5621.7 thousand square meters (23.9% more compared to the same months of previous year). It should be noted that 71.0 percent of the total permits have been issued in 3 regions of the country, namely: 49.2 percent of the construction works located in Tbilisi, 11.0% - in Adjara region and 10.8% in Kvemo Kartli region.

#### PERMISSIONS GRANTER FOR CONSTRUCTION BY REGIONS,

JANUARY-SEPTEMBER, 2019