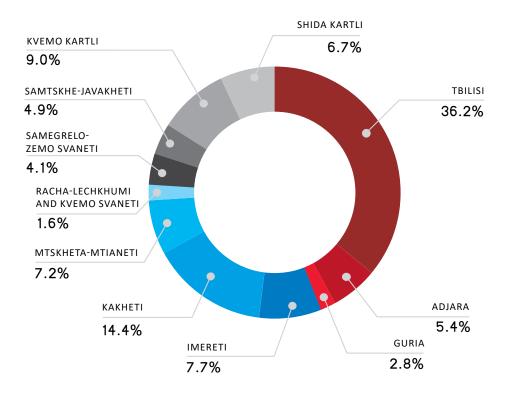

More than half of the total completed construction are distributed in 3 regions of the country, namely: 36.2 percent is located in Tbilisi, 14.4 percent - in Kakheti region and 9.0 percent - in Kvemo Kartli region.

### DISTRIBUTION OF COMPLETED OBJECTS BY REGIONS,

JANUARY-SPETEMBER, 2019

1802 objects (1.5 percent less compared to the same months of previous year of previous year) of 1923.7 thousand square meters (32.3 percent more compared to the same months of previous year of previous year previous year) were completed in January-September, 2019.