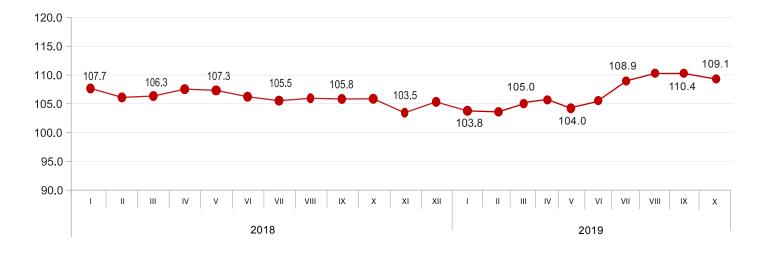

Compared to October 2018 the DPPI increased by 9.1 percent. There was an increase in the prices for manufactured products (11.1 percent), products from mining and quarrying (1.6 percent), also for electrical energy, gas, stream and hot water (2.0 percent).

### DOMESTIC PRODUCER PRICE INDEX FOR INDUSTRIAL PRODUCTS

(THE SAME MONTH OF THE PREVIOUS YEAR =100)

Contact person: Giorgi Tetrauli. Tel: (+995 32) 236 72 10 (400). E-mail: gtetrauli@geostat.ge