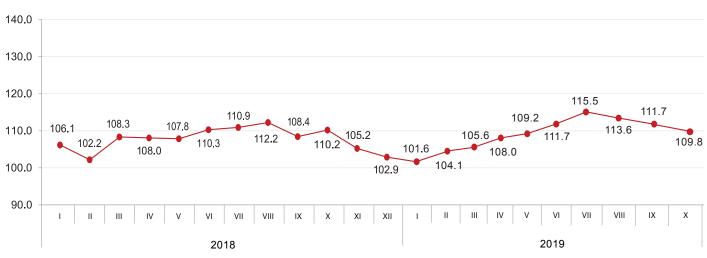

## IMPORT PRICE INDEX

(SAME MONTH OF THE PREVIOUS YEAR=100)

Contact person: Giorgi Tetrauli. Tel: (+995 32) 236 72 10 (400). E-mail: gtetrauli@geostat.ge