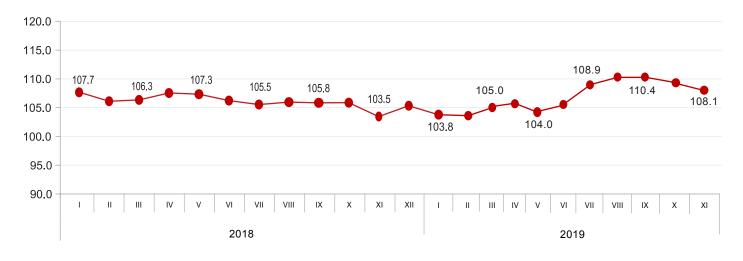

Compared to November 2018 the DPPI increased by 8.1 percent. There was an increase in the prices for manufactured products (9.5 percent), electrical energy, gas, stream and hot water (3.1 percent), also for products from mining and quarrying (2.7 percent).

The following table shows the DPPI for November 2019, compared to the same month of the previous year, as well as the contributions of sub-groups that had a major effect on the index.

| Code | Groups and sub-groups                       | Over<br>November<br>2018 | Contribution* to annual change |
|------|---------------------------------------------|--------------------------|--------------------------------|
|      | Total                                       | 108.1                    | 8.10                           |
| С    | Products from mining and quarrying          | 102.7                    | 0.12                           |
| D    | Manufactured products                       | 109.5                    | 7.47                           |
| DA   | Food products, beverages and tobacco        | 110.2                    | 3.43                           |
| E    | Electrical energy, gas, steam and hot water | 103.1                    | 0.52                           |