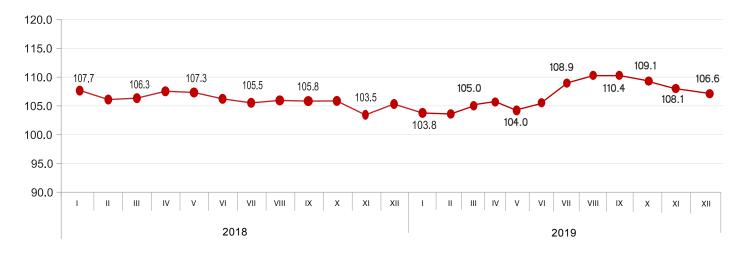

## DOMESTIC PRODUCER PRICE INDEX FOR INDUSTRIAL PRODUCTS IN GEORGIA

DECEMBER 2019

In December 2019 the Domestic Producer Price Index for Industrial Products (DPPI) decreased by 0.5 percent compared to the previous month. In the mentioned period the prices were 0.5 percent lower for manufactured products, while for electrical energy, gas, stream and hot water the prices decreased by 0.8 percent.

Compared to December 2018 the DPPI increased by 6.6 percent. There was an increase in the prices for manufactured products (7.8 percent), electrical energy, gas, stream and hot water (1.7 percent) and also, for products from mining and quarrying (4.1 percent).

The following table shows the DPPI for December 2019, compared to the same month of the previous year, as well as the contributions of sub-groups that had a major effect on the index.

| Code | Groups and sub-groups                       | Over<br>December<br>2018 | Contribution* to annual change |
|------|---------------------------------------------|--------------------------|--------------------------------|
|      | Total                                       | 106.6                    | 6.64                           |
| С    | Products from mining and quarrying          | 104.1                    | 0.19                           |
| D    | Manufactured products                       | 107.8                    | 6.18                           |
| DA   | Food products, beverages and tobacco        | 109.0                    | 2.96                           |
| E    | Electrical energy, gas, steam and hot water | 101.7                    | 0.28                           |