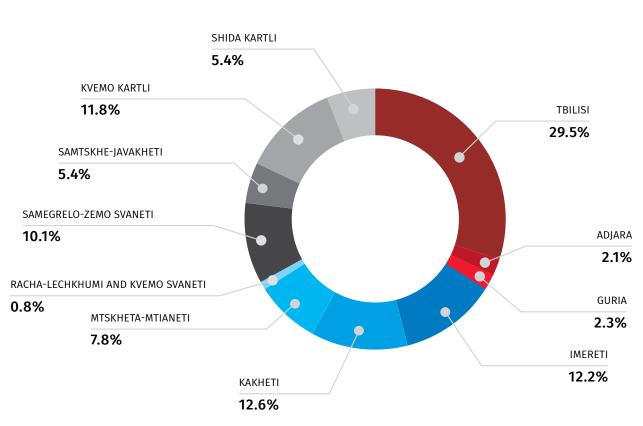

More than half of the total completed construction are distributed in 4 regions of the country, namely: 29,5 percent is located in Tbilisi, 12,6 percent - in Kakheti region, 12,2 percent - in Imereti region and 11,8 percent - in Kvemo Kartli region.

## DISTRIBUTION OF COMPLETED OBJECTS BY REGIONS, JANUARY-MARCH, 2020

484 objects (21.8 percent less compared to the same months of previous year) of 419,7 thousand square meters (32,8 percent less compared to the same months of previous year) were completed in January-March, 2020.