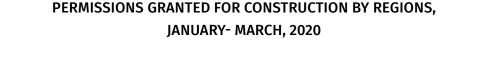

## INFORMATION ABOUT PERMISSIONS GRANTED FOR CONSTRUCTION AND COMPLETED OBJECTS JANUARY-MARCH, 2020

According to official declared data, 2285 permissions granted were issued in January-March, 2020 (11,4 percent more compared to the same months of previous year) for construction of buildings of 1537,8 thousand square meters (11,6 percent more compared to the same months of previous year). It should be noted that 78,3 percent of the total permits have been issued in 4 regions of the country, namely: 54,9 percent of the construction works located in Tbilisi, 10,0 percent -in Kvemo Kartli region, 6,7 percent - in Adjara and Imereti regions.