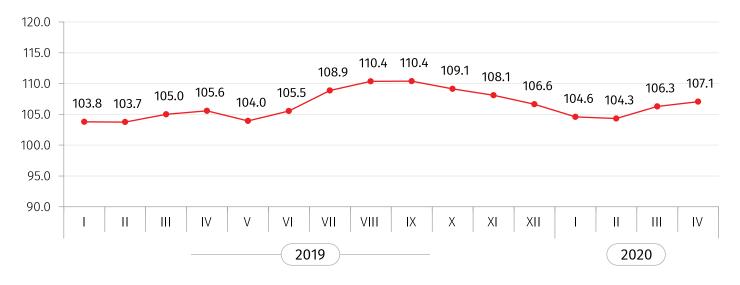

# DOMESTIC PRODUCER PRICE INDEX FOR INDUSTRIAL PRODUCTS IN GEORGIA

**APRIL 2020** 

In April 2020 the Domestic Producer Price Index for Industrial Products (DPPI) increased by 0.7 percent compared to the previous month. In the mentioned period the prices for manufactured products increased by 1.8 percent.

Compared to April 2019 the DPPI increased by 7.1 percent. The prices went up for mining and quarrying products by 8.7, for manufactured products by 7.1 percent and for products from electricity, gas, steam and air conditioning by 22.1 percent.

### DOMESTIC PRODUCER PRICE INDEX FOR INDUSTRIAL PRODUCTS

(THE SAME MONTH OF THE PREVIOUS YEAR =100)