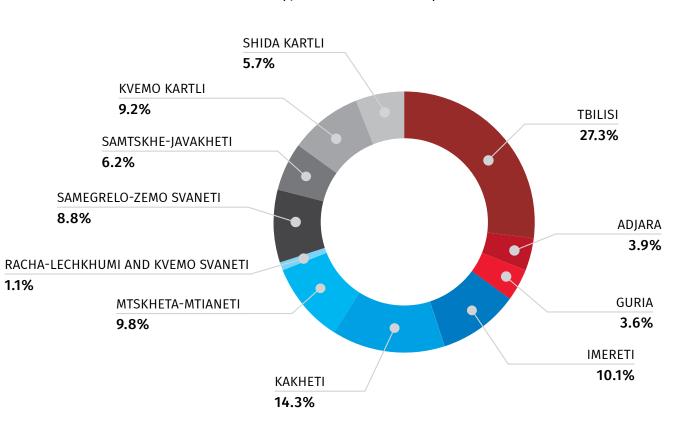

#### 30.10.2020

It should be noted that in January-september, 2020, permissions were issued for the construction of multifunctional residential complexes, hotels, trade facilities, industrial enterprises, agricultural objects and other buildings. The relatively large share of the permissions granted hold the multifunctional residential complexes. More than half of the total completed construction are distributed in 4 regions of the country, namely: 27,3 percent is located in Tbilisi, 14,3 percent - in Kakheti region, 10,1 percent - in Imereti region and 9,8 percent - in Mtskheta-Mtianeti region.

## DISTRIBUTION OF COMPLETED OBJECTS BY REGIONS, JANUARY-SEPTEMBER, 2020

1445 objects (19,8 percent less compared to the same months of previous year ) of 1195,4 thousand square meters (37,9 percent less compared to the same months of previous year) were completed in January-September, 2020.