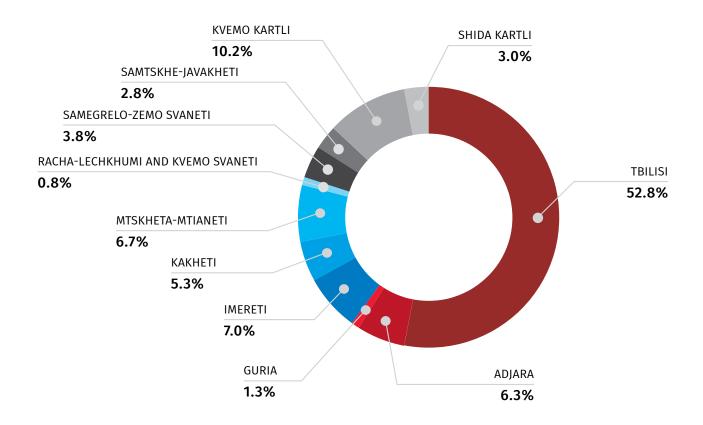

## INFORMATION ABOUT PERMISSIONS GRANTED FOR CONSTRUCTION AND COMPLETED OBJECTS JANUARY-SEPTEMBER, 2020

According to official declared data, 6975 permissions granted were issued in January-September, 2020 (10,6 percent less compared to the same months of previous year) for construction of buildings of 3925,3 thousand square meters (30,2 percent less compared to the same months of previous year). It should be noted that 76,7 percent of the total permits have been issued in 4 regions of the country, namely: 52,8 percent of the construction works located in Tbilisi, 10,2 percent -in Kvemo Kartli region, 7,0 percent - Imereti region and 6,7 percent in Mtskheta-Mtianeti region.

## PERMISSIONS GRANTER FOR CONSTRUCTION BY REGIONS, JANUARY- SEPTEMBER, 2020

(1)