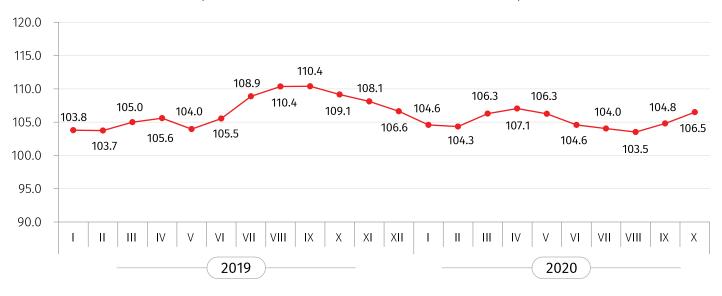

Compared to October 2019 the DPPI increased by 6.5 percent. The prices went up for manufactured products by 7.9 and for products from electricity, gas, steam and air conditioning by 8.3 percent. In the same period prices for products from mining and quarrying decreased by 7.3 percent.

### DOMESTIC PRODUCER PRICE INDEX FOR INDUSTRIAL PRODUCTS

(THE SAME MONTH OF THE PREVIOUS YEAR =100)