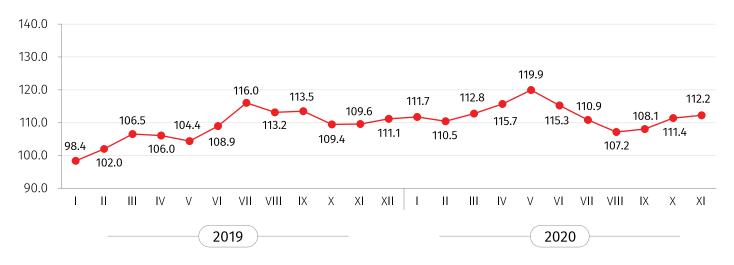

Compared to November 2019 the XPI increased by 12.2 percent. In the mentioned period prices increased for manufactured products by 8.1 percent and for products from mining and quarrying by 40.2 percent.

### **EXPORT PRICE INDEX**

(SAME MONTH OF THE PREVIOUS YEAR=100)