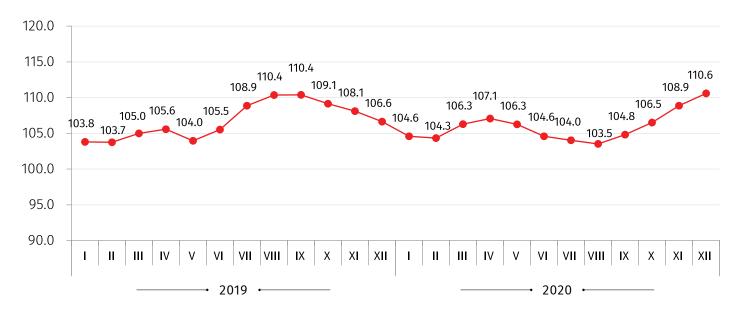

#### DOMESTIC PRODUCER PRICE INDEX FOR INDUSTRIAL PRODUCTS IN GEORGIA

**DECEMBER 2020** 

In December 2020 the Domestic Producer Price Index for Industrial Products (DPPI) increased by 1.4 percent compared to the previous month. In the mentioned period the prices for manufactured products were 1.9 percent higher.

Compared to December 2019 the DPPI increased by 10.6 percent. The prices went up for manufactured products by 13.1 percent, for products from electricity, gas, steam and air conditioning by 1.9 percent and for products from mining and quarrying by 6.1 percent.

### DOMESTIC PRODUCER PRICE INDEX FOR INDUSTRIAL PRODUCTS

(THE SAME MONTH OF THE PREVIOUS YEAR =100)