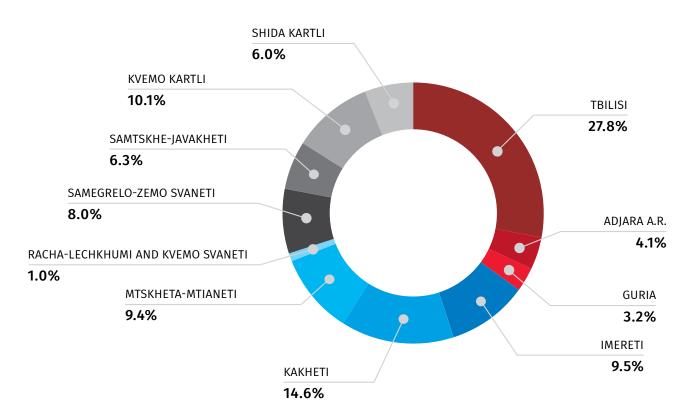

#### NATIONAL STATISTICS OFFICE OF GEORGIA

29.01.2021

It should be noted that in 2020, permissions were issued for the construction of multifunctional residential complexes, hotels, trade facilities, industrial enterprises, agricultural objects and other buildings. The relatively large share of the permissions granted hold the multifunctional residential complexes. More than half of the total completed construction are distributed in 4 regions of the country, namely: 27,8 percent is located in Tbilisi, 14,6 percent - in Kakheti region, 10,1 percent - in Kvemo Kartli region and 9,5 percent - in Imereti region.

## DISTRIBUTION OF COMPLETED OBJECTS BY REGIONS IN 2020

In total, 2 134 objects (14,9 percent less compared to the previous year ) of 1 694,3 thousand square meters (33,5 percent less compared to the previous year) were completed in 2020.