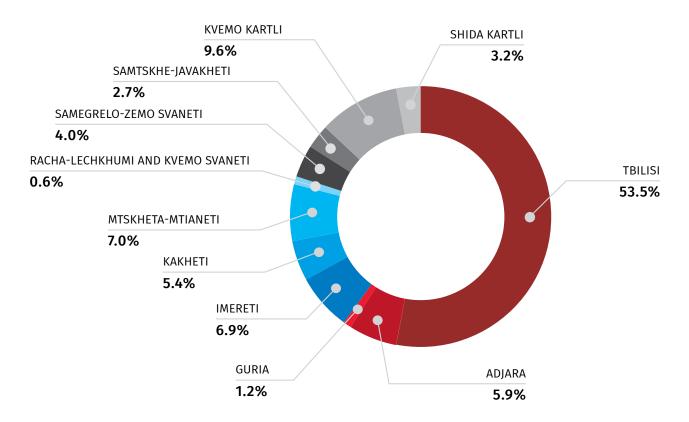

## INFORMATION ABOUT PERMISSIONS GRANTED FOR CONSTRUCTION AND COMPLETED OBJECTS IN 2020

According to official declared data, 9 564 permissions granted were issued in 2020 (11,0 percent less compared to the previous year) for construction of buildings of 5 206,3 thousand square meters (30,9 percent less compared to the previous year). It should be noted that 77,0 percent of the total permits have been issued in 4 regions of the country, namely: 53,5 percent of the construction works located in Tbilisi, 9,6 percent -in Kvemo Kartli region, 7,0 percent - in Mtskheta-Mtianeti region and 6,9 percent in Imereti region.

## PERMISSIONS GRANTED FOR CONSTRUCTION BY REGIONS IN 2020