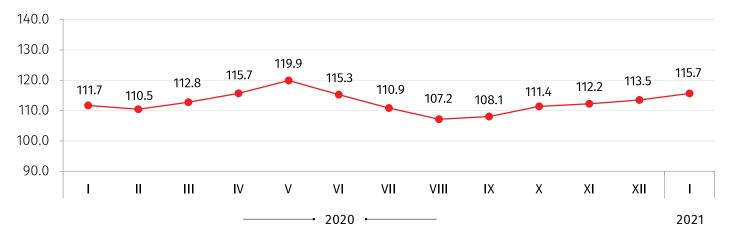

Compared to January 2020 the XPI increased by 15.7 percent. In the mentioned period prices increased for manufactured products by 15.2 percent, for products from water supply, sewerage, waste management and remediation services by 53.6 percent and for products from mining and quarrying by 9.8 percent.

### **EXPORT PRICE INDEX**

(SAME MONTH OF THE PREVIOUS YEAR=100)