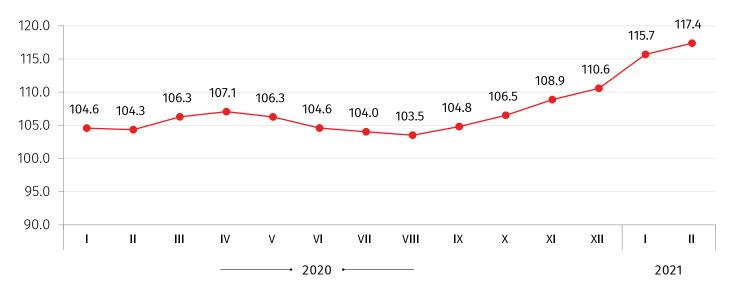

Compared to February 2020 the DPPI increased by 17.4 percent. The prices went up for manufactured products by 16.3 percent, for products from electricity, gas, steam and air conditioning by 23.0 percent, for products from mining and quarrying by 11.9 percent and for water supply, sewerage, waste management and remediation services by 7.5 percent.

The following table shows the DPPI for February 2021, compared to the same month of the previous year, as well as the contributions of subgroups that had a major effect on the index:

| CODE | GROUPS AND SUBGROUPS                                                 | OVER FEBRUARY<br>2020 | CONTRIBUTION*<br>TO ANNUAL<br>CHANGE |
|------|----------------------------------------------------------------------|-----------------------|--------------------------------------|
|      | TOTAL                                                                | 117.4                 | 17.38                                |
| В    | Mining and Quarrying products                                        | 111.9                 | 0.51                                 |
| С    | Manufactured products                                                | 116.3                 | 12.40                                |
| 10   | Food products                                                        | 115.1                 | 5.51                                 |
| D    | Electricity, Gas, Steam and Air Conditioning                         | 123.0                 | 4.12                                 |
| E    | Water Supply, Sewerage, Waste Management and Remediation<br>Services | 107.5                 | 0.35                                 |

## DOMESTIC PRODUCER PRICE INDEX FOR INDUSTRIAL PRODUCTS

(THE SAME MONTH OF THE PREVIOUS YEAR =100)