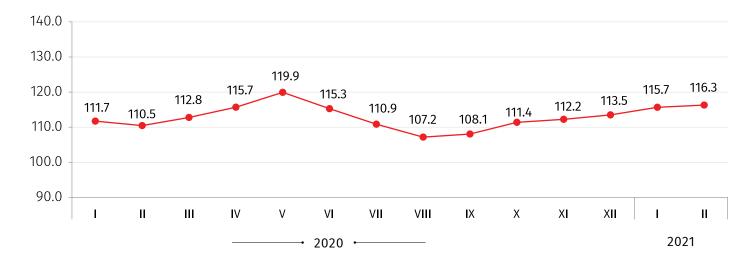

Compared to February 2020 the XPI increased by 16.3 percent. In the mentioned period prices increased for manufactured products by 16.0 percent, for products from water supply, sewerage, waste management and remediation services by 52.6 percent and for products from mining and quarrying by 9.1 percent.

## NATIONAL STATISTICS OFFICE OF GEORGIA

19.03.2021

**EXPORT PRICE INDEX** 

(SAME MONTH OF THE PREVIOUS YEAR=100)

CONTACT PERSON: Giorgi Tetrauli Tel: (+995 32) 236 72 10 (400) E-mail: gtetrauli@geostat.ge