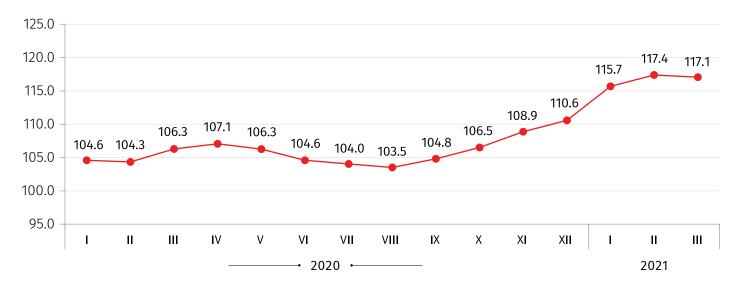

#### DOMESTIC PRODUCER PRICE INDEX FOR INDUSTRIAL PRODUCTS IN GEORGIA

**MARCH 2021** 

In March 2021 the Domestic Producer Price Index for Industrial Products (DPPI) increased by 2.1 percent compared to the previous month. In the mentioned period the prices for manufactured products were 2.3 percent higher.

Compared to March 2020 the DPPI increased by 17.1 percent. The prices went up for manufactured products by 17.6 percent, for electricity, gas, steam and air conditioning by 14.8 percent, for products from mining and quarrying by 13.9 percent and for water supply, sewerage, waste management and remediation services by 7.5 percent.

## DOMESTIC PRODUCER PRICE INDEX FOR INDUSTRIAL PRODUCTS

(THE SAME MONTH OF THE PREVIOUS YEAR =100)