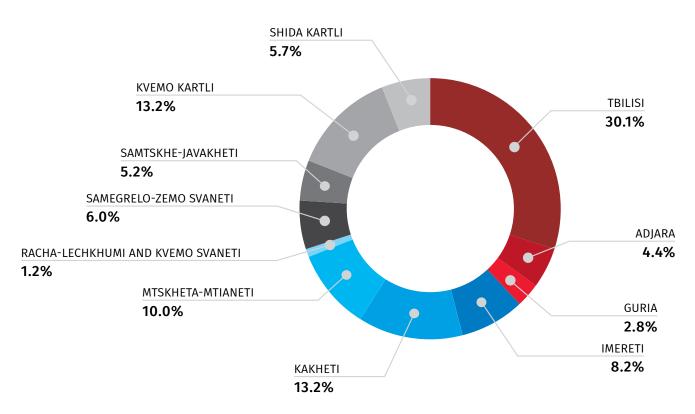

#### NATIONAL STATISTICS OFFICE OF GEORGIA

29.04.2021

It should be noted that in January-March, 2021, permissions were issued for the construction of multifunctional residential complexes, hotels, trade facilities, industrial enterprises, agricultural objects and other buildings. The relatively large share of the permissions granted hold the multifunctional residential complexes. More than half of the total completed construction are distributed in 4 regions of the country, namely: 30,1 percent is located in Tbilisi, 13,2 percent - in Kakheti region, 13,2 percent – in Kvemo Kartli region and 10,0 percent - in Mtskheta-Mtianeti region.

#### **DISTRIBUTION OF COMPLETED OBJECTS BY REGIONS** IN JANUARY-MARCH, 2021

562 objects (16,1 percent more compared to the same months of previous year) of 341,9 thousand square meters (18,5 percent less compared to the same months of previous year) were completed in January –March, 2021.