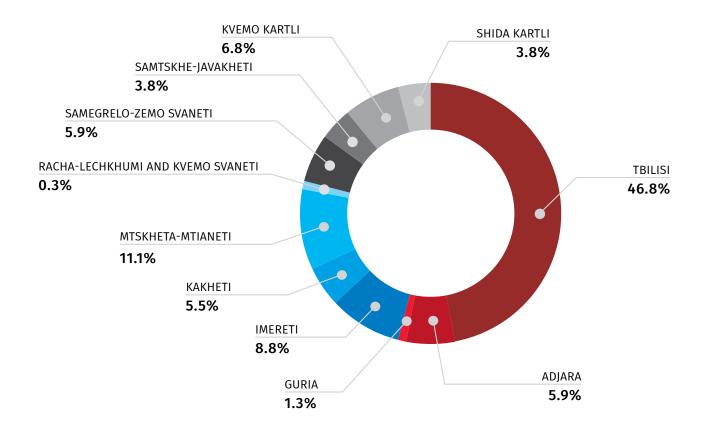

## INFORMATION ABOUT PERMISSIONS GRANTED FOR CONSTRUCTION AND COMPLETED OBJECTS JANUARY - MARCH, 2021

According to official declared data, 1931 permissions granted were issued in January-march, 2021 (15,5 percent less compared to the same months of previous year) for construction of buildings of 1301,2 thousand square meters (15,4 percent less compared to the same months of previous year). It should be noted that 73,5 percent of the total permits have been issued in 4 regions of the country, namely: 46,8 percent of the construction works located in Tbilisi, 11,1 percent -in Mtskheta-Mtianeti region, 8,8 percent - in Imereti region and 6,8 percent in Kvemo Kartli region.

#### PERMISSIONS GRANTER FOR CONSTRUCTION BY REGIONS, JANUARY-MARCH, 2021