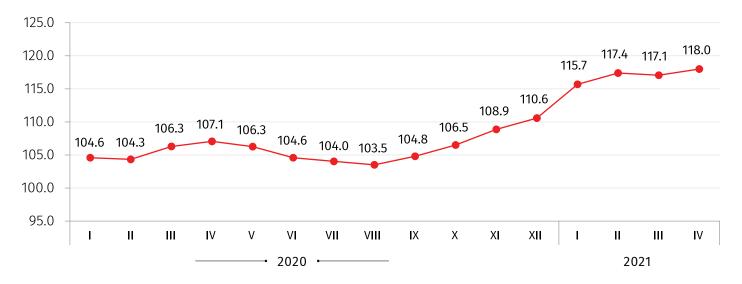

Compared to April 2020 the DPPI increased by 18.0 percent. The prices went up for manufactured products by 17.4 percent, for products from electricity, gas, steam and air conditioning by 20.4 percent, for products from mining and quarrying by 18.1 percent and for water supply, sewerage, waste management and remediation services by 7.5 percent.

## DOMESTIC PRODUCER PRICE INDEX FOR INDUSTRIAL PRODUCTS

(THE SAME MONTH OF THE PREVIOUS YEAR =100)