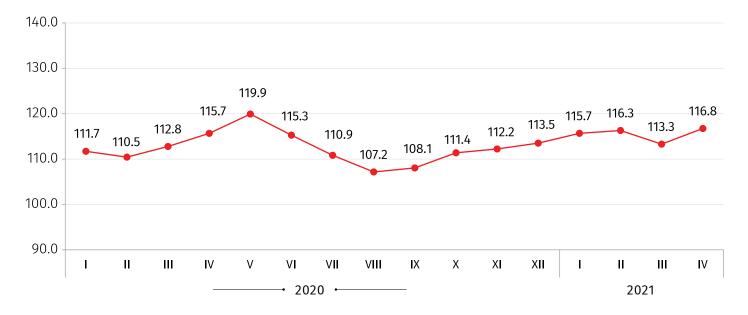

Compared to April 2020 the XPI increased by 16.8 percent. In the mentioned period prices increased for manufactured products by 15.6 percent, for products from water supply, sewerage, waste management and remediation services by 61.1 percent and for products from mining and quarrying by 15.1 percent.

The following table shows the XPI for April 2021, compared to the same month of the previous year, as well as the contributions of subgroups that had a major effect on the index:

| CODE | GROUPS AND SUBGROUPS                                                 | OVER APRIL<br>2020 | CONTRIBUTION*<br>TO ANNUAL<br>CHANGE |
|------|----------------------------------------------------------------------|--------------------|--------------------------------------|
|      | TOTAL                                                                | 116.8              | 16.76                                |
| В    | Mining and Quarrying products                                        | 115.1              | 1.17                                 |
| С    | Manufactured products                                                | 115.6              | 13.95                                |
| 11   | Beverages                                                            | 108.0              | 2.80                                 |
| 24   | Basic metals                                                         | 135.8              | 8.15                                 |
| E    | Water Supply, Sewerage, Waste Management and Remediation<br>Services | 161.1              | 1.58                                 |