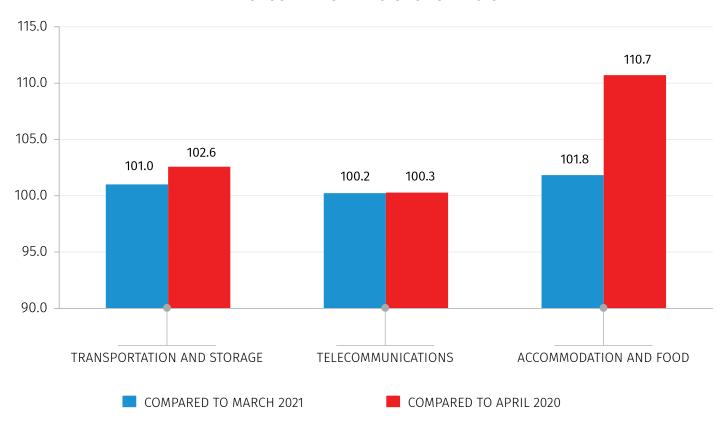

## PRODUCER PRICE INDICES FOR SERVICES IN GEORGIA

**APRIL 2021** 

**KEY POINTS:** 

- Producer Price Index for Transportation and Storage Services increased by 1.0 percent compared to the previous month and by 2.6 percent compared to April 2020;
- Producer Price Index for Telecommunication Services increased by 0.2 percent compared to the previous month, while the overall annual index rose by 0.3 percent;
- Producer Price Index for Accommodation and Food Services increased by 1.8 percent compared to the previous month and by 10.7 percent compared to the same month of the preceding year.

### PRODUCER PRICE INDICES FOR SERVICES

20.05.2021