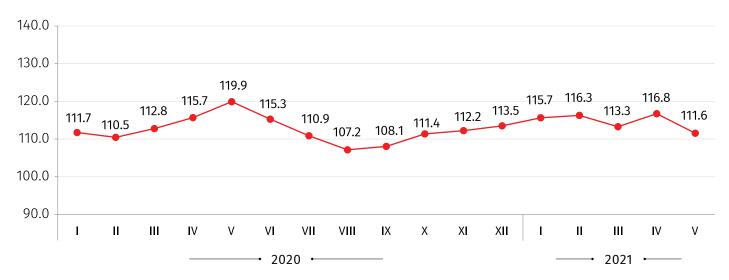

**Compared to May 2020** the XPI increased by 11.6 percent. In the mentioned period prices increased for manufactured products by 11.7 percent, for products from water supply, sewerage, waste management and remediation services by 61.1 percent and for products from mining and quarrying by 3.2 percent.

The following table shows the XPI for May 2021, compared to the same month of the previous year, as well as the contributions of subgroups that had a major effect on the index:

| CODE | GROUPS AND SUBGROUPS                                                 | OVER MAY<br>2020 | CONTRIBUTION*<br>TO ANNUAL<br>CHANGE |
|------|----------------------------------------------------------------------|------------------|--------------------------------------|
|      | TOTAL                                                                | 111.6            | 11.57                                |
| В    | Mining and Quarrying products                                        | 103.2            | 0.22                                 |
| С    | Manufactured products                                                | 111.7            | 10.38                                |
| 11   | Beverages                                                            | 105.1            | 1.76                                 |
| 24   | Basic metals                                                         | 128.7            | 6.26                                 |
| E    | Water Supply, Sewerage, Waste Management and Remediation<br>Services | 161.1            | 1.52                                 |