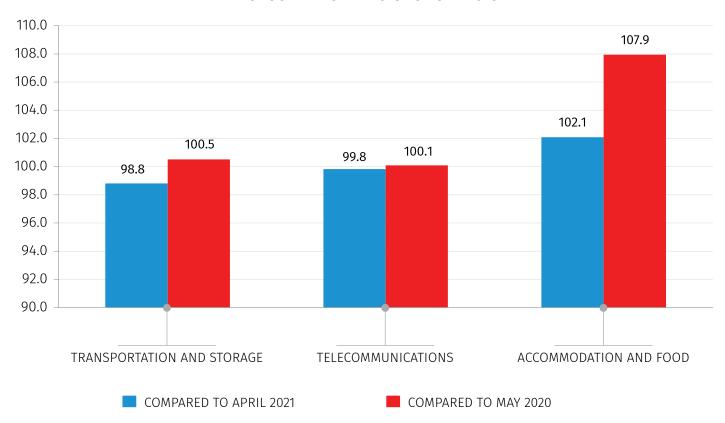

### PRODUCER PRICE INDICES FOR SERVICES IN GEORGIA

MAY 2021

**KEY POINTS:** 

- **Producer Price Index for Transportation and Storage Services** decreased by 1.2 percent compared to the previous month and increased by 0.5 percent compared to May 2020;
- **Producer Price Index for Telecommunication Services** decreased by 0.2 percent compared to the previous month, while the overall annual index rose by 0.1 percent;
- **Producer Price Index for Accommodation and Food Services** increased by 2.1 percent compared to the previous month and by 7.9 percent compared to the same month of the preceding year.

### PRODUCER PRICE INDICES FOR SERVICES

21.06.2021