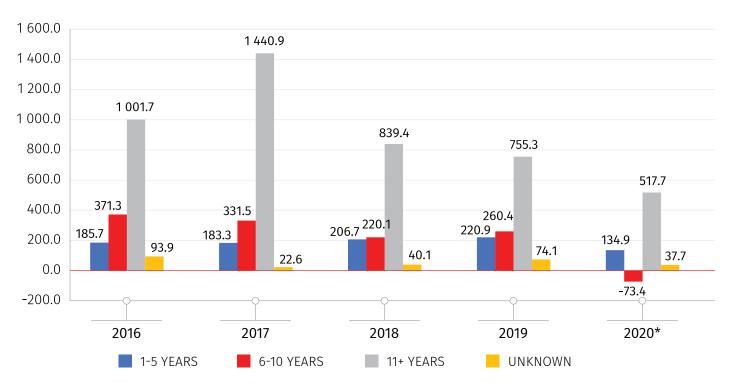

The data will be published quarterly on the website of Geostat and will be available to any interested users.

The chart below shows dynamics of FDI in Georgia by age of enterprises during 2016-2021.

CHART №1

### FDI BY AGE GROUPS OF ENTERPRISES IN 2016-2020

(MILLION US DOLLARS)

\*Preliminary data.